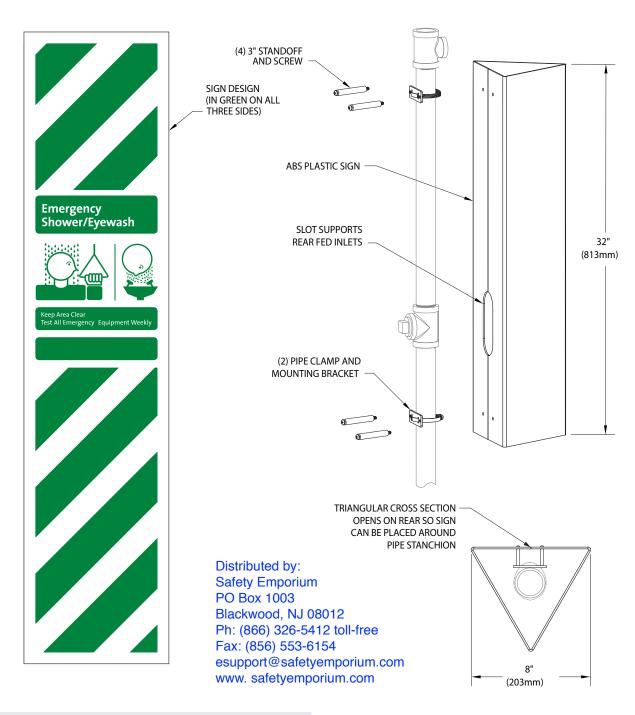

## AP250-008T Triangular Safety Station Sign

**Application:** Identify emergency safety stations. Three-sided ABS plastic for maximum visibility with ANSI-compliant graphics.

**Mounting:** Affix to vertical piping with included installation hardware.

Contents: One sign, four standoffs and screws, two mounting brackets, and two pipe clamps.

Safety Emporium PO Box 1003 Blackwood, NJ 08012 Ph: (866) 326-5412 toll-free Fax: (856) 553-6154 esupport@safetyemporium.com www. safetyemporium.com

Distributed by: