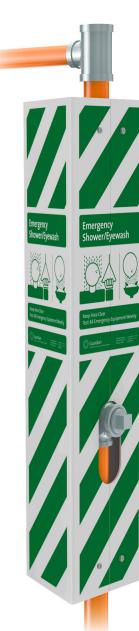

## AP250-008T Triangular Safety Station Sign

**Application:** Identify emergency safety stations. Three-sided ABS plastic for maximum visibility with ANSI-compliant graphics.

**Mounting:** Affix to vertical piping with included installation hardware.

Contents: One sign, four standoffs and screws, two mounting brackets, and two pipe clamps.

Safety Emporium PO Box 1003 Blackwood, NJ 08012 Ph: (866) 326-5412 toll-free Fax: (856) 553-6154 esupport@safetyemporium.com www. safetyemporium.com