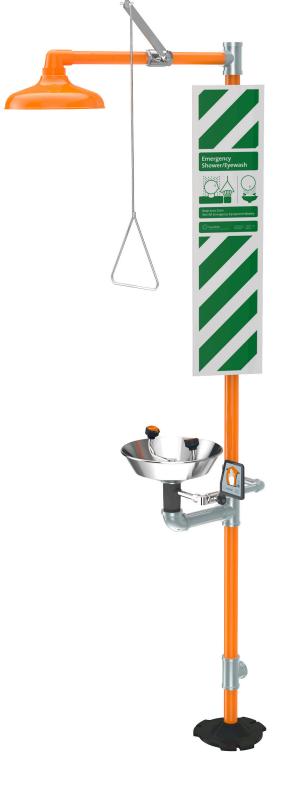

## AP250-008T Triangular Safety Station Sign

**Application:** Identify emergency safety stations. Three-sided ABS plastic for maximum visibility with ANSI-compliant graphics.

**Mounting:** Affix to vertical piping with included installation hardware.