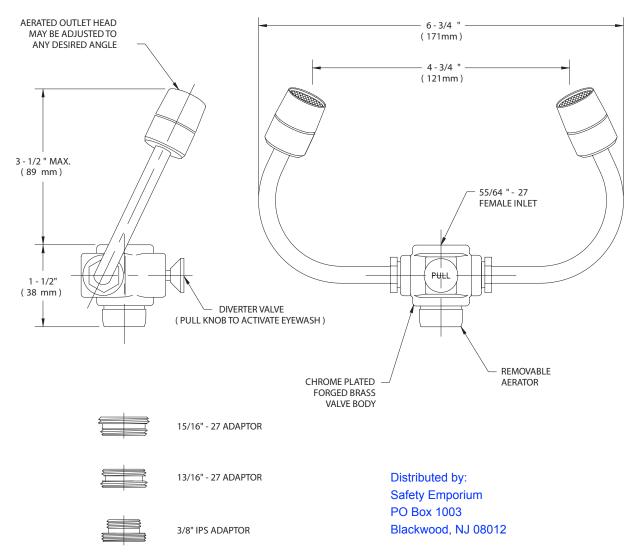

Outlet Heads: Outlet heads are mounted 5" apart and deliver a soft, aerated flow of water. Heads angle forward and inward toward user. Angle of heads is adjustable to permit full coverage and avoid splashing. Furnished with float-off dust covers to protect outlet heads.

**Valve:** Forged brass diverter valve. Pull knob to activate eyewash; water pressure holds eyewash in operation, leaving user's hands free. Push knob or turn off faucet to return to normal faucet operation.

**Inlet:** Body has 55/64"-27 female thread. Furnished with three adaptors (15/16"-27, 13/16"-27 and 3/8" IPS) for installing on most commonly used faucets, including laboratory-type faucets.

Outlet: Furnished with removable aerator on bottom.