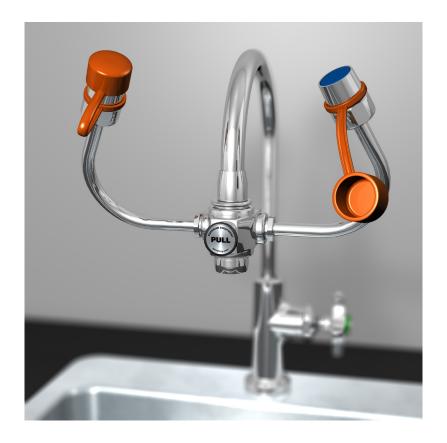

## O G1101 EyeSafe-X™ Faucet-Mounted Eyewash, Adjustable Aerated Outlet Heads

**Application:** EyeSafe<sup>™</sup> faucet-mounted eyewashes convert any faucet into an emergency eyewash station without interfering with normal faucet operation. An EyeSafe™ unit can be installed at any sink, close to where accidents might occur. In an emergency, unit is quickly located and activated, and provides an unlimited supply of potable water for rinsing the user's eyes.

Outlet Heads: Outlet heads are mounted 5" apart and deliver a soft, aerated flow of water. Heads angle forward and inward toward user. Angle of heads is adjustable to permit full coverage and avoid splashing. Furnished with float-off dust covers to protect outlet heads.

**Valve:** Forged brass diverter valve. Pull knob to activate eyewash; water pressure holds eyewash in operation, leaving user's hands free. Push knob or turn off faucet to return to normal faucet operation.

**Inlet:** Body has 55/64"-27 female thread. Furnished with three adaptors (15/16"-27, 13/16"-27 and 3/8" IPS) for installing on most commonly used faucets, including laboratory-type faucets.

Outlet: Furnished with removable aerator on bottom.