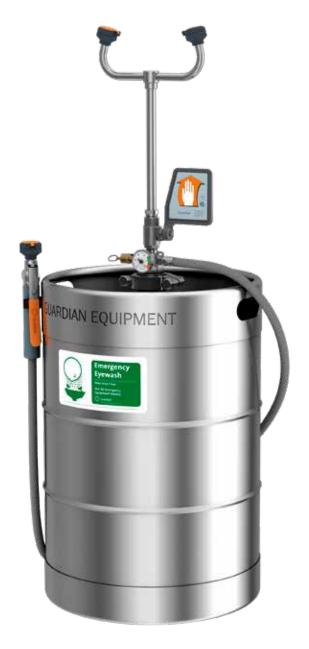

## G1562 Portable Eyewash/Drench Hose Unit, 15 Gallon

**Application:** Portable eyewash/drench hose unit uses air pressure to deliver 10 gallons (37.5 liters) of water for 15 minutes. For use in low hazard areas where a continuous supply of water is not available.

**Tank:** 15 gallon (56L) stainless steel tank. Tank has built-in carrying handles, air intake valve, pressure gauge and pressure relief valve.

**Eyewash:** Use to wash user's eyes for 15 minutes. Furnished with (2) GS-Plus low flow spray heads with "flip top" dust covers, integral flow controls and filters. Valve is  $\frac{1}{2}$ " IPS chrome plated brass ball valve with flag handle. User's hands are free while eyewash is in operation.

**Drench Hose:** For rinsing any part of the user's eyes, face or body. Furnished with single GS-Plus spray head, self-closing valve with handle and 6 foot (2m) reinforced PVC hose.

**Discharge Time:** Eyewash delivers .7 GPM (2.6L/min) for 15 minutes. Drench hose delivers 1.7 GPM (6.4L/min) for 6 minutes. Discharge time is less if eyewash and drench hose are used simultaneously.