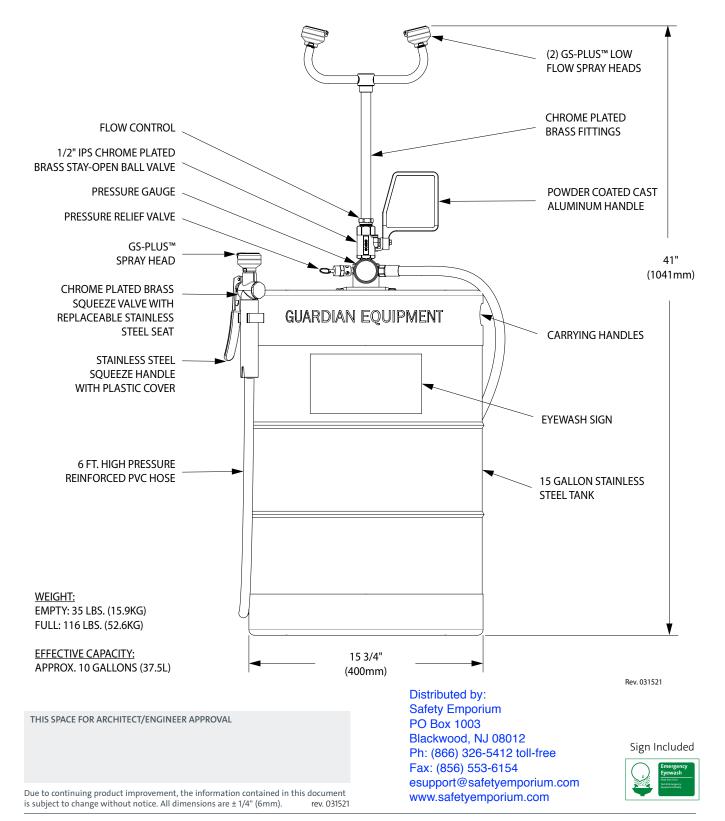

**Installation:** Unit can be placed in any area where hazards are present. Available with optional dolly or hand truck for ease of movement (see below). To prepare unit for use, fill with 10 gallons (37.5L) of clean potable water and add bacteriostatic additive (supplied with unit). Bacteriostatic additive protects against growth of bacteria, fungus, algae and acanthamoeba. After filling, pressurize with 80 PSI (5.5 bar) air pressure.

**Tank:** 15 gallon (56L) stainless steel tank. Tank has built-in carrying handles, air intake valve, pressure gauge and pressure relief valve.

**Eyewash:** Use to wash user's eyes for 15 minutes. Furnished with (2) GS-Plus low flow spray heads with "flip top" dust covers, integral flow controls and filters. Valve is  $\frac{1}{2}$ " IPS chrome plated brass ball valve with flag handle. User's hands are free while eyewash is in operation.

**Drench Hose:** For rinsing any part of the user's eyes, face or body. Furnished with single GS-Plus spray head, self-closing valve with handle and 6 foot (2m) reinforced PVC hose.

**Discharge Time:** Eyewash delivers .7 GPM (2.6L/min) for 15 minutes. Drench hose delivers 1.7 GPM (6.4L/min) for 6 minutes. Discharge time is less if eyewash and drench hose are used simultaneously.

Weight: 35 lbs. (15.9kg) empty, 116 lbs. (52.6kg) filled.

Sign: Furnished with ANSI-compliant sign.

**Quality Assurance:** Unit is assembled and factory tested prior to shipment.

**Maintenance:** Unit must be inspected regularly. Refill unit after testing or use. Water and bacteriostatic additive must be changed at least once every six months.