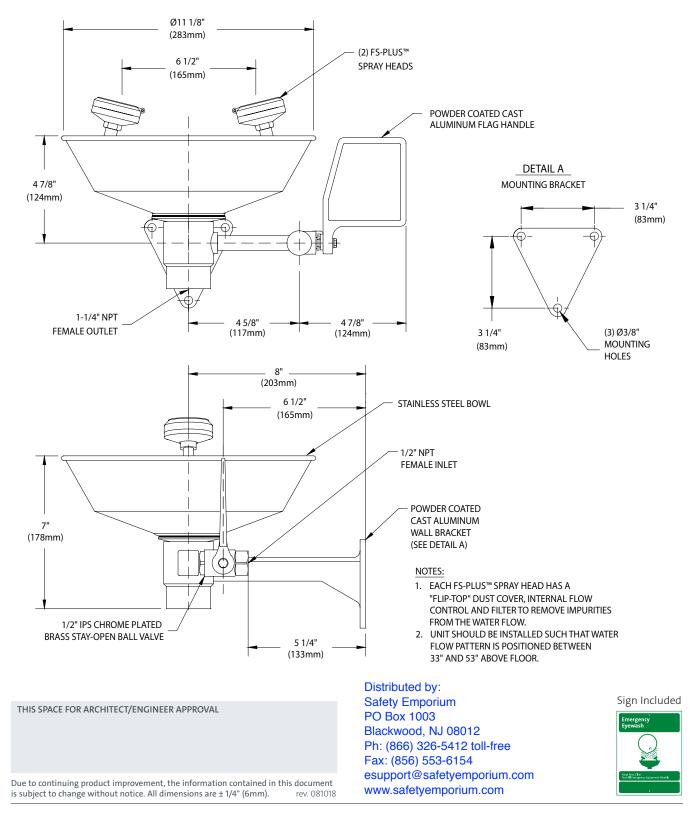

**Spray Head Assembly:** Two FS-Plus<sup>™</sup> spray heads. Each head has a "flip top" dust cover, internal flow control and filter to remove impurities from the water flow.

**Valve:** 1/2" IPS chrome plated brass stay-open ball valve. Valve is US-made with chrome plated brass ball and PTFE seals.

**Bowl:** 11-1/8" diameter stainless steel.

**Mounting:** Heavy duty cast aluminum wall bracket with corrosion resistant powder coated finish.

Supply: 1/2" NPT female inlet.

**Waste:** 1-1/4" NPT female outlet.

Sign: ANSI-compliant identification sign.

**Quality Assurance:** Unit is completely assembled and water tested prior to shipment.