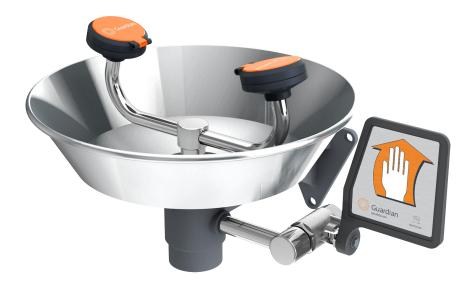

## G1750 Eye/Face Wash, Wall Mounted, Stainless Steel Bowl

**Application:** Eye/face wash with stainless steel bowl for wall mounting. Two large FS-Plus<sup>™</sup> spray-type outlet heads deliver a flood of water for rinsing eyes and face.

**Spray Head Assembly:** Two FS-Plus<sup>™</sup> spray heads. Each head has a "flip top" dust cover, internal flow control and filter to remove impurities from the water flow.

**Valve:** 1/2" IPS chrome plated brass stay-open ball valve. Valve is US-made with chrome plated brass ball and PTFE seals.

**Bowl:** 11-1/8" diameter stainless steel.

**Mounting:** Heavy duty cast aluminum wall bracket with corrosion resistant powder coated finish.

Supply: 1/2" NPT female inlet.

**Waste:** 1-1/4" NPT female outlet.

Sign: ANSI-compliant identification sign.

**Quality Assurance:** Unit is completely assembled and water tested prior to shipment.