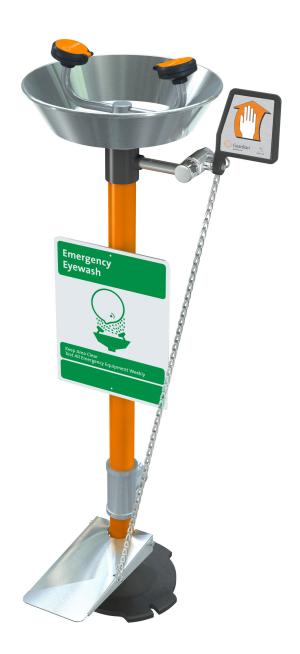

☐ **G1760HFC** Eye/Face Wash, Pedestal Mounted, Hand and Foot Control, Stainless Steel Bowl ☐ G1760P-HFC Eye/Face Wash, Pedestal Mounted, Hand and Foot Control, Plastic Bowl

**Application:** Free standing, pedestal mounted eye/face wash with hand and foot control. Water flow is activated by either flag handle or foot treadle. Two large FS-Plus™ spray-type outlet heads deliver a flood of water for rinsing eyes and face.

**Spray Head Assembly:** Two FS-Plus™ spray heads. Each head has a "flip top" dust cover, internal flow control and filter to remove impurities from the water flow.

**Valve:** 1/2" IPS chrome plated brass stay-open ball valve. Valve is US-made with chrome plated brass ball and PTFE seals. Valve is activated by flag handle or foot treadle. Unit remains in operation until handle is returned to closed position.

Bowl: 11-1/8" diameter stainless steel (G1760HFC) or 11-3/4" diameter orange ABS plastic (G1760P-HFC).

**Pipe and Fittings:** Schedule 40 galvanized steel. Furnished with orange polyethylene pipe covers for high visibility and corrosion resistance.

Supply: 1/2" NPT female inlet. Waste: 1-1/4" NPT female outlet.

**Sign:** ANSI-compliant identification sign.

Quality Assurance: Valve, bowl and spray head assembly is factory assembled and water tested prior to shipment.