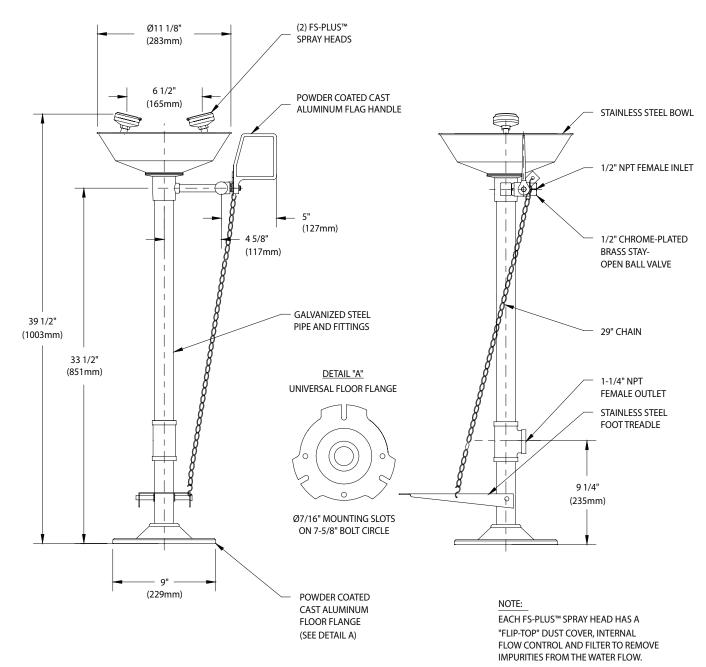

**Spray Head Assembly:** Two FS-Plus™ spray heads. Each head has a "flip top" dust cover, internal flow control and filter to remove impurities from the water flow.

**Valve:** 1/2" IPS chrome plated brass stay-open ball valve. Valve is US-made with chrome plated brass ball and PTFE seals. Valve is activated by flag handle or foot treadle. Unit remains in operation until handle is returned to closed position.

Bowl: 11-1/8" diameter stainless steel (G1760HFC) or 11-3/4" diameter orange ABS plastic (G1760P-HFC).

**Pipe and Fittings:** Schedule 40 galvanized steel. Furnished with orange polyethylene pipe covers for high visibility and corrosion resistance.

Supply: 1/2" NPT female inlet. Waste: 1-1/4" NPT female outlet.

**Sign:** ANSI-compliant identification sign.

Quality Assurance: Valve, bowl and spray head assembly is factory assembled and water tested prior to shipment.