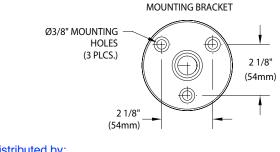

Mounting: Heavy duty cast aluminum wall bracket with corrosion resistant powder coated finish.

Construction: Polished chrome plated brass.

Supply: 1/2" NPT female inlet.

Sign: ANSI-compliant identification sign.