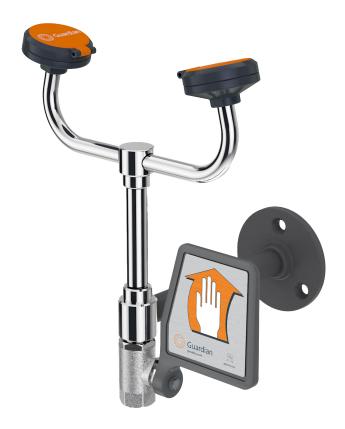

## ☐ **G1771** Eye/Face Wash, Wall Mounted, Less Bowl

**Application:** Eye/face wash for wall mounting. Two large FS-Plus™ spray-type outlet heads deliver a flood of water for rinsing eyes and face. Unit is provided without bowl or drain for waste water. Note: Floor drain should be provided underneath unit to prevent accumulation of water on floor.

Spray Head Assembly: Two FS-Plus™ spray heads. Each head has a "flip top" dust cover, internal flow control and filter to remove impurities from the water flow.

Valve: 1/2" IPS chrome plated brass stay-open ball valve. Valve is US-made with chrome plated brass ball and PTFE seals.

Mounting: Heavy duty cast aluminum wall bracket with corrosion resistant powder coated finish.

Construction: Polished chrome plated brass.

Supply: 1/2" NPT female inlet.

Sign: ANSI-compliant identification sign.