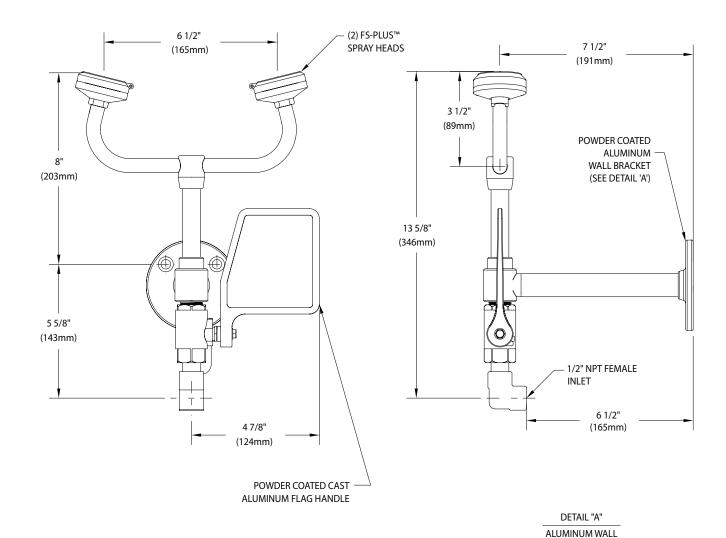

Spray Head Assembly: Two FS-Plus™ spray heads. Each head has a "flip top" dust cover, internal flow control and filter to remove impurities from the water flow.

Valve: 1/2" IPS chrome plated brass stay-open ball valve. Valve is US-made with chrome plated brass ball and PTFE seals.

Mounting: Heavy duty cast aluminum wall bracket with corrosion resistant powder coated finish.

Construction: Polished chrome plated brass.

Supply: 1/2" NPT female inlet.

Sign: ANSI-compliant identification sign.

## NOTES:

- EACH FS-PLUS™ SPRAY HEAD HAS A
   "FLIP-TOP" DUST COVER, INTERNAL FLOW
   CONTROL AND FILTER TO REMOVE
   IMPURITIES FROM THE WATER FLOW.
- 2. UNIT SHOULD BE INSTALLED SUCH THAT WATER FLOW PATTERN IS POSITIONED BETWEEN 33" AND 53" ABOVE FLOOR.