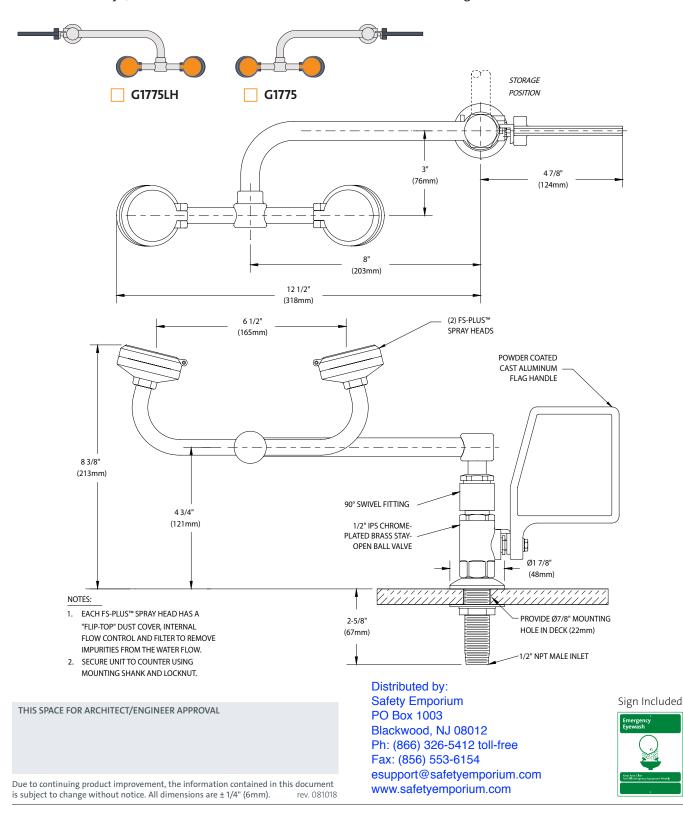

G1775 Eye/Face Wash, Deck Mounted 90° Swivel, Right Hand Mounting G1775LH Eye/Face Wash, Deck Mounted 90° Swivel, Left Hand Mounting

**Application:** Eye/face wash for mounting on counter next to sink. Spray heads swivel 90 degrees from storage to operational position. Water flow is activated by flag handle.

**Spray Head Assembly:** Two FS-Plus<sup>™</sup> spray heads. Each head has a "flip top" dust cover, internal flow control and filter to remove impurities from the water flow.

Valve: 1/2" IPS chrome plated brass stay-open ball valve. Valve is US-made with chrome plated brass ball and PTFE seals.

Mounting: Unit may be mounted on right side (G1775) or left side (G1775LH) of sink. Furnished with locknut and washer for securing unit to countertop. Provide 7/8" diameter hole in counter.

**Construction:** Polished chrome plated brass.

Supply: 1/2" NPT male inlet.

Guardian Equipment

Chicago, IL 60642

Sign: ANSI-compliant identification sign.

1140 N North Branch St 312 447 8101 FACSIMILE

Quality Assurance: Unit is completely assembled and water tested prior to shipment.