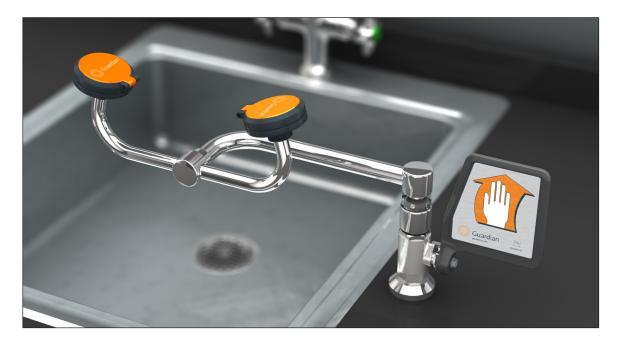

G1775 Eye/Face Wash, Deck Mounted 90° Swivel, Right Hand Mounting G1775LH Eye/Face Wash, Deck Mounted 90° Swivel, Left Hand Mounting

**Application:** Eye/face wash for mounting on counter next to sink. Spray heads swivel 90 degrees from storage to operational position. Water flow is activated by flag handle.

**Spray Head Assembly:** Two FS-Plus<sup>™</sup> spray heads. Each head has a "flip top" dust cover, internal flow control and filter to remove impurities from the water flow.

Valve: 1/2" IPS chrome plated brass stay-open ball valve. Valve is US-made with chrome plated brass ball and PTFE seals.

Supply: 1/2" NPT male inlet.

Guardian Equipment

Chicago, IL 60642

Sign: ANSI-compliant identification sign.

1140 N North Branch St 312 447 8101 FACSIMILE

Quality Assurance: Unit is completely assembled and water tested prior to shipment.