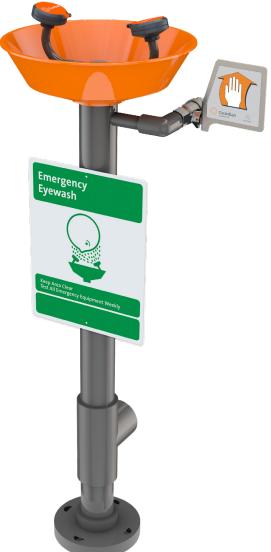

## ☐ **G1786** Eye/Face Wash, Pedestal Mounted, PVC Construction with Stainless Steel Valve

**Application:** Free standing, pedestal mounted eye/face wash. Unit is constructed of PVC, PVC-coated components and a stainless steel valve for superior corrosion resistance. Ideal for industrial environments where harsh acids or caustics are present. Two large FS-Plus™ spray-type outlet heads deliver a flood of water for rinsing eyes and face.

**Spray Head Assembly:** Two FS-Plus™ spray heads. Each head has a "flip top" dust cover, internal flow control and filter to remove impurities from the water flow.

**Valve:** 1/2" IPS PVC-coated brass stay-open ball valve. Valve is US-made with chrome plated brass ball and PTFE seals.

**Bowl:** 11-3/4" diameter orange ABS plastic.

Pipe and Fittings: Schedule 80 PVC.

Supply: 1/2" NPT female inlet.

Waste: 2" socket weld female outlet. Sign: ANSI-compliant identification sign.

Quality Assurance: Unit is completely assembled and water