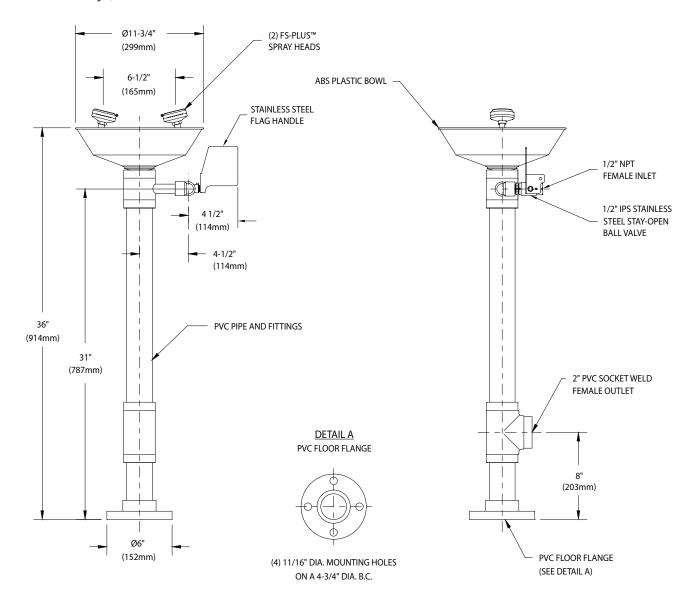

**Spray Head Assembly:** Two FS-Plus™ spray heads. Each head has a "flip top" dust cover, internal flow control and filter to remove impurities from the water flow.

**Valve:** 1/2" IPS PVC-coated brass stay-open ball valve. Valve is US-made with chrome plated brass ball and PTFE seals.

**Bowl:** 11-3/4" diameter orange ABS plastic.

Pipe and Fittings: Schedule 80 PVC.

Supply: 1/2" NPT female inlet.

Waste: 2" socket weld female outlet. Sign: ANSI-compliant identification sign.

Quality Assurance: Unit is completely assembled and water

## NOTE:

EACH FS-PLUS™ SPRAY HEAD HAS A
"FLIP-TOP" DUST COVER, INTERNAL
FLOW CONTROL AND FILTER TO REMOVE
IMPURITIES FROM THE WATER FLOW.

THIS SPACE FOR ARCHITECT/ENGINEER APPROVAL

Due to continuing product improvement, the information contained in this document is subject to change without notice. All dimensions are  $\pm$  1/4" (6mm). rev. 021023