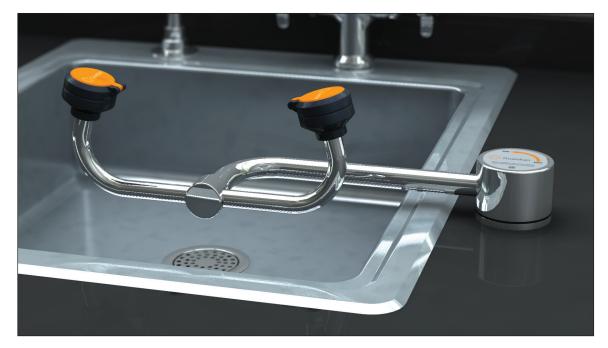

☐ **G1805** Eyewash, Deck Mounted AutoFlow™ 90° Swivel, Right Hand Mounting G1805LH Eyewash, Deck Mounted AutoFlow™ 90° Swivel, Left Hand Mounting

**Application:** AutoFlow™ eyewash for mounting on counter next to sink. Swinging the spray head assembly 90 degrees horizontally out over the sink activates the water flow. The unit remains in operation until the spray head assembly is swung back into the storage position, closing the valve.

**Spray Head Assembly:** Two GS-Plus<sup>™</sup> spray heads. Each head has a "flip top" dust cover, internal flow control and filter to remove impurities from the water flow.

**Valve:** 1/2" IPS plug-type valve with PTFE coated O-ring seals. Swinging head assembly from storage to operational position opens orifice and activates water flow. Unit remains in operation until head assembly is returned to storage position.

**Strainer:** Unit is furnished with in-line strainer to protect valve and spray heads from debris in water line.

**Mounting:** Unit may be mounted on right side (G1805) or left side (G1805LH) of sink. Furnished with mounting shank, positioning lugs, locknut and washer for securing unit to counter.

**Construction:** Polished chrome plated brass.

Supply: 1/2" NPT female inlet.

Sign: ANSI-compliant identification sign.

**Quality Assurance:** Unit is completely assembled and water tested prior to shipment.