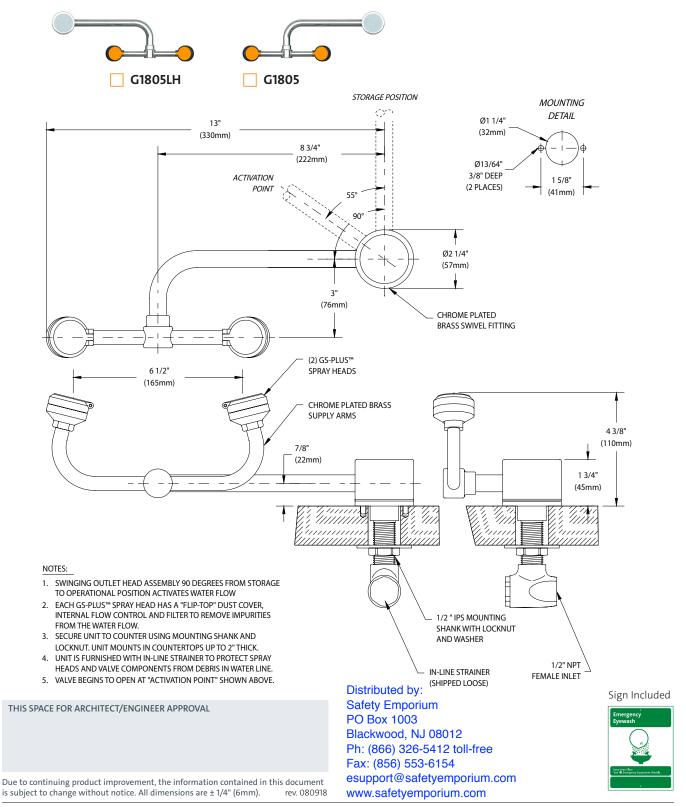

☐ **G1805** Eyewash, Deck Mounted AutoFlow™ 90° Swivel, Right Hand Mounting G1805LH Eyewash, Deck Mounted AutoFlow™ 90° Swivel, Left Hand Mounting

**Application:** AutoFlow™ eyewash for mounting on counter next to sink. Swinging the spray head assembly 90 degrees horizontally out over the sink activates the water flow. The unit remains in operation until the spray head assembly is swung back into the storage position, closing the valve.

**Spray Head Assembly:** Two GS-Plus<sup>™</sup> spray heads. Each head has a "flip top" dust cover, internal flow control and filter to remove impurities from the water flow.

**Valve:** 1/2" IPS plug-type valve with PTFE coated O-ring seals. Swinging head assembly from storage to operational position opens orifice and activates water flow. Unit remains in operation until head assembly is returned to storage position.

**Strainer:** Unit is furnished with in-line strainer to protect valve and spray heads from debris in water line.

**Mounting:** Unit may be mounted on right side (G1805) or left side (G1805LH) of sink. Furnished with mounting shank, positioning lugs, locknut and washer for securing unit to counter.

**Construction:** Polished chrome plated brass.

Supply: 1/2" NPT female inlet.

Sign: ANSI-compliant identification sign.

**Quality Assurance:** Unit is completely assembled and water tested prior to shipment.