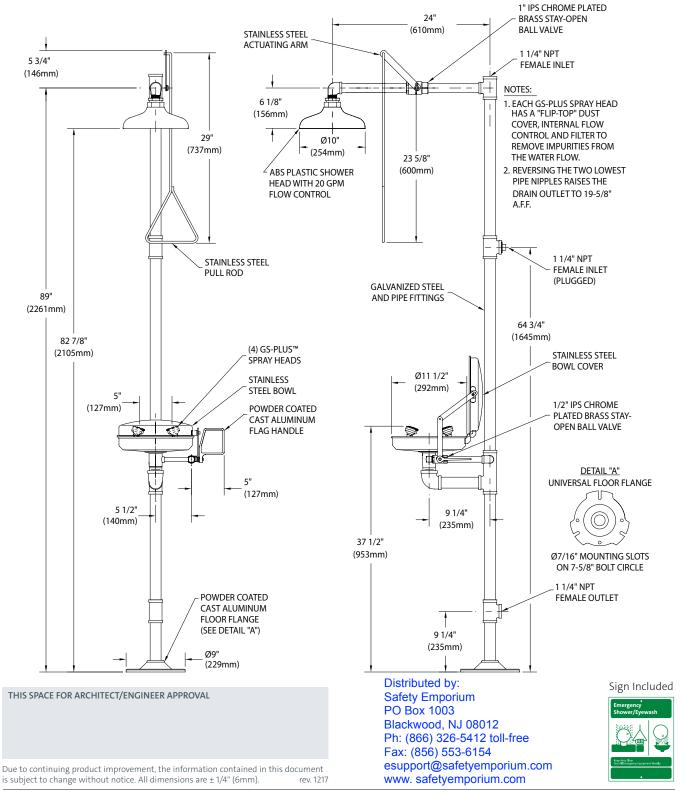

**Shower Head:** 10" diameter orange ABS plastic with 20 GPM flow control.

**Shower Valve:** 1" IPS chrome plated brass stay-open ball valve. Valve is US-made with chrome plated brass ball and PTFE seals. Furnished with stainless steel actuating arm and 29" stainless steel pull rod.

**Spray Head Assembly:** Four GS-Plus™ spray heads. Each head has an internal flow control and filter to remove impurities from

**Eye/Face Wash Bowl:** 11-1/2" diameter stainless steel with bowl cover.

**Eye/Face Wash Valve:** 1/2" IPS chrome plated brass stay-open ball valve. Valve is US-made with chrome plated brass ball and

Pipe And Fittings: Schedule 40 galvanized steel. Furnished with orange polyethylene pipe covers for high visibility and corrosion resistance.

**Supply:** 1-1/4" NPT female top or side inlet.

Waste: 1-1/4" NPT female outlet. Outlet can be positioned at either 9-1/4" or 19-5/8" above finished floor by reversing lower pipe nipples.

Sign: ANSI-compliant identification sign.