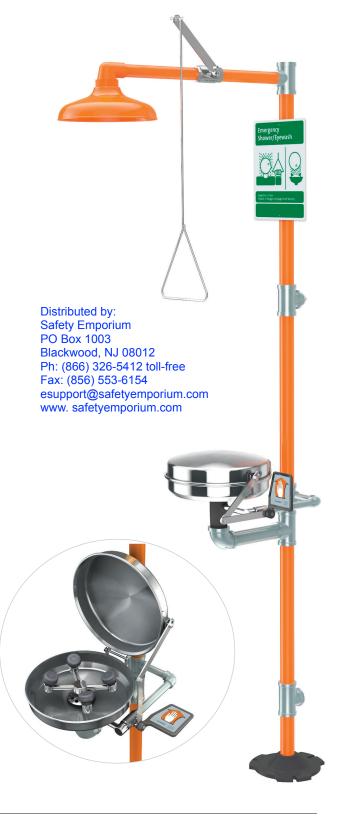

## G1909BC Safety Station with WideArea™ Eye/Face Wash, Stainless Steel Bowl and Cover

**Application:** Combination WideArea™ eye/face wash and shower safety station. Eye/face wash features four GS-Plus™ spray-type outlet heads that deliver a flood of water over a wide area of coverage for complete rinsing of eyes and face. Eye/face wash has stainless steel cover to protect bowl from dust, dirt and other contaminants. Cover is raised automatically when flag handle is activated. Cover closes when handle is returned to closed position.

**Shower Head:** 10" diameter orange ABS plastic with 20 GPM flow control.

**Shower Valve:** 1" IPS chrome plated brass stay-open ball valve. Valve is US-made with chrome plated brass ball and PTFE seals. Furnished with stainless steel actuating arm and 29" stainless steel pull rod.

**Spray Head Assembly:** Four GS-Plus™ spray heads. Each head has an internal flow control and filter to remove impurities from

**Eye/Face Wash Bowl:** 11-1/2" diameter stainless steel with bowl cover.

**Eye/Face Wash Valve:** 1/2" IPS chrome plated brass stay-open ball valve. Valve is US-made with chrome plated brass ball and

Pipe And Fittings: Schedule 40 galvanized steel. Furnished with orange polyethylene pipe covers for high visibility and corrosion resistance.

**Supply:** 1-1/4" NPT female top or side inlet.

Waste: 1-1/4" NPT female outlet. Outlet can be positioned at either 9-1/4" or 19-5/8" above finished floor by reversing lower pipe nipples.

Sign: ANSI-compliant identification sign.