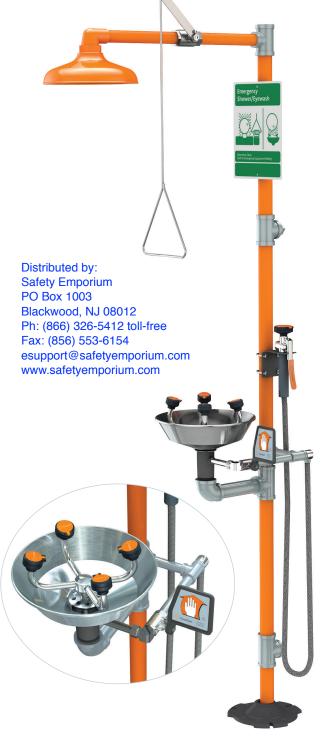

## Safety Stations with WideArea™ Eye/Face Wash

☐ G1909HS Safety Station with WideArea™ Eye/Face Wash, Auxiliary Drench Hose, Stainless Steel Bowl☐ G1909P-HS Safety Station with WideArea™ Eye/Face Wash, Auxiliary Drench Hose, Plastic Bowl

**Application:** Combination WideArea™ eye/face wash and shower safety station. Furnished with auxiliary drench hose for rinsing user's eyes, face or body. Eye/face wash features four GS-Plus™ spray-type outlet heads that deliver a flood of water over a wide area of coverage for complete rinsing of eyes and face.

**Shower Head:** 10" diameter orange ABS plastic with 20 GPM flow control.

**Shower Valve:** 1" IPS chrome plated brass stay-open ball valve. Valve is US-made with chrome plated brass ball and PTFE seals. Furnished with stainless steel actuating arm and 29" stainless steel pull rod.

**Spray Head Assembly:** Four GS-Plus™ spray heads. Each head has a "flip top" dust cover, internal flow control and filter to remove impurities from water flow.

**Eye/Face Wash Bowl:** 11-1/8" diameter stainless steel (G1909HS) or 11-3/4" diameter orange ABS plastic (G1909P-HS).

**Eye/Face Wash Valve:** 1/2" IPS chrome plated brass stay-open ball valve. Valve is US-made with chrome plated brass ball and PTFE seals.

**Drench Hose Unit:** Auxiliary hand-held drench hose for rinsing eyes, face or body. Unit has single FS-Plus™ spray-type outlet head, self-closing valve with squeeze handle, 8 ft. reinforced PVC hose and wall hook.

**Pipe And Fittings:** Schedule 40 galvanized steel. Furnished with orange polyethylene pipe covers for high visibility and corrosion resistance.

**Supply:** 1-1/4" NPT female top or side inlet.

**Waste:** 1-1/4" NPT female outlet. Outlet can be positioned at either 9-1/4" or 19-5/8" above finished floor by reversing lower pipe nipples.

**Sign:** ANSI-compliant identification sign.

**Quality Assurance:** Valve and spray head assemblies are factory assembled and water tested prior to shipment.