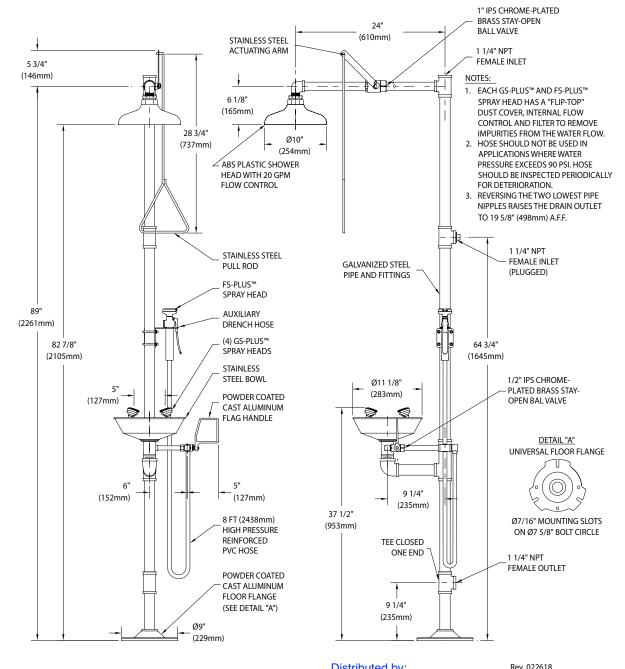

**Shower Head:** 10" diameter orange ABS plastic with 20 GPM flow control.

**Shower Valve:** 1" IPS chrome plated brass stay-open ball valve. Valve is US-made with chrome plated brass ball and PTFE seals. Furnished with stainless steel actuating arm and 29" stainless steel pull rod.

**Spray Head Assembly:** Four GS-Plus™ spray heads. Each head has a "flip top" dust cover, internal flow control and filter to remove impurities from water flow.

**Eye/Face Wash Bowl:** 11-1/8" diameter stainless steel (G1909HS) or 11-3/4" diameter orange ABS plastic (G1909P-HS).

**Eye/Face Wash Valve:** 1/2" IPS chrome plated brass stay-open ball valve. Valve is US-made with chrome plated brass ball and PTFE seals.

**Drench Hose Unit:** Auxiliary hand-held drench hose for rinsing eyes, face or body. Unit has single FS-Plus™ spray-type outlet head, self-closing valve with squeeze handle, 8 ft. reinforced PVC hose and wall hook.

**Pipe And Fittings:** Schedule 40 galvanized steel. Furnished with orange polyethylene pipe covers for high visibility and corrosion resistance.

**Supply:** 1-1/4" NPT female top or side inlet.

**Waste:** 1-1/4" NPT female outlet. Outlet can be positioned at either 9-1/4" or 19-5/8" above finished floor by reversing lower pipe nipples.

**Sign:** ANSI-compliant identification sign.

**Quality Assurance:** Valve and spray head assemblies are factory assembled and water tested prior to shipment.