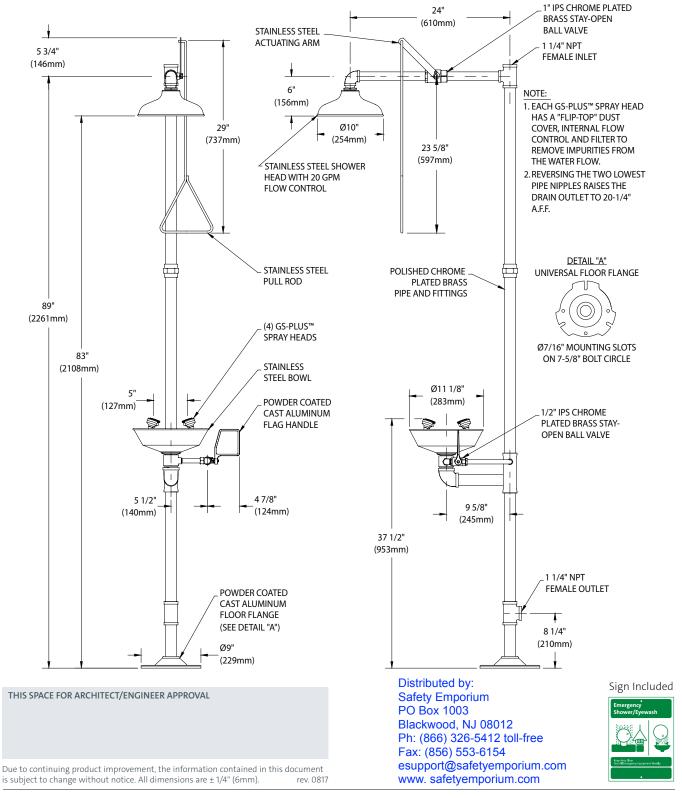

**Shower Head:** 10" diameter stainless steel with 20 GPM flow control

**Shower Valve:** 1" IPS chrome plated brass stay-open ball valve. Valve is US-made with chrome plated brass ball and PTFE seals. Furnished with stainless steel actuating arm and 29" stainless steel pull rod.

**Spray Head Assembly:** Four GS-Plus™ spray heads. Each head has a "flip top" dust cover, internal flow control and filter to remove impurities from water flow.

**Eye/Face Wash Bowl:** 11-1/8" diameter stainless steel.

Eye/Face Wash Valve: 1/2" IPS chrome plated brass stayopen ball valve. Valve is US-made with chrome plated brass ball and PTFE seals.

Pipe And Fittings: Polished chrome plated brass.

**Supply:** 1-1/4" NPT female top inlet.

Waste: 1-1/4 NPT female outlet. Outlet can be positioned at either 8-1/4" or 20-1/4" above finished floor by reversing lower pipe nipples.

Sign: ANSI-compliant identification sign.

Quality Assurance: Valve and spray head assemblies are factory assembled and water tested prior to shipment.