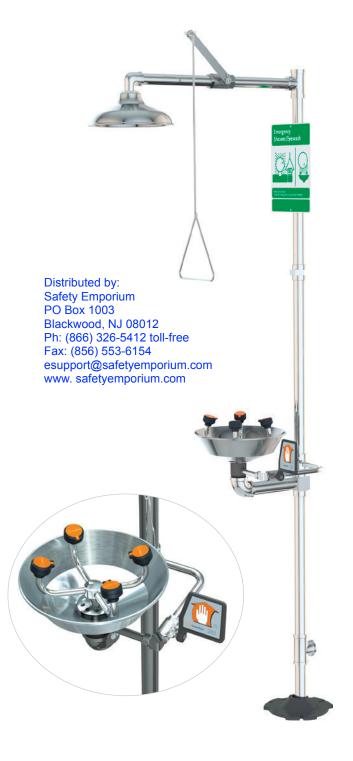

## ☐ G1909PCC Safety Station with WideArea™ Eye/Face Wash, Polished Chrome Construction

**Application:** Combination WideArea™ eye/face wash and shower safety station. Unit is constructed of polished chrome plated brass pipe, fittings and components for attractive appearance and superior durability. Eye/face wash features four GS-Plus™ spray- type outlet heads that deliver a flood of water over a wide area of coverage for complete rinsing of eyes and face.

**Shower Head:** 10" diameter stainless steel with 20 GPM flow control

**Shower Valve:** 1" IPS chrome plated brass stay-open ball valve. Valve is US-made with chrome plated brass ball and PTFE seals. Furnished with stainless steel actuating arm and 29" stainless steel pull rod.

**Spray Head Assembly:** Four GS-Plus™ spray heads. Each head has a "flip top" dust cover, internal flow control and filter to remove impurities from water flow.

**Eye/Face Wash Bowl:** 11-1/8" diameter stainless steel.

Eye/Face Wash Valve: 1/2" IPS chrome plated brass stayopen ball valve. Valve is US-made with chrome plated brass ball and PTFE seals.

Pipe And Fittings: Polished chrome plated brass.

**Supply:** 1-1/4" NPT female top inlet.

Waste: 1-1/4 NPT female outlet. Outlet can be positioned at either 8-1/4" or 20-1/4" above finished floor by reversing lower pipe nipples.

Sign: ANSI-compliant identification sign.

Quality Assurance: Valve and spray head assemblies are factory assembled and water tested prior to shipment.