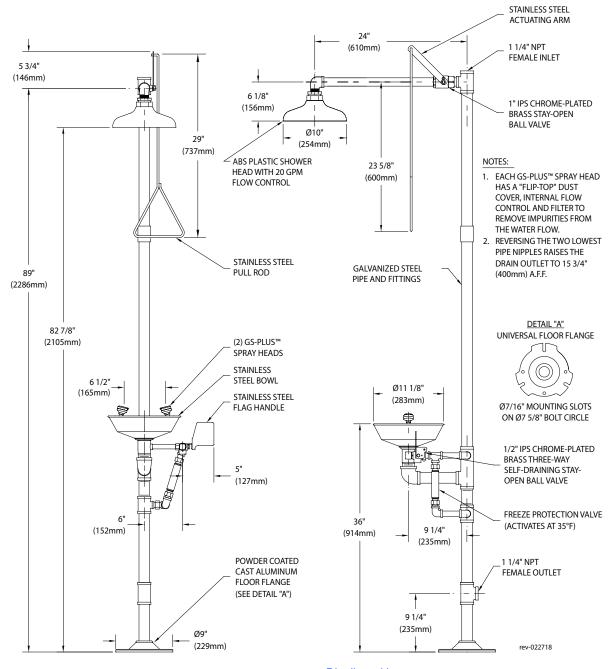

**Shower Head:** 10" diameter orange ABS plastic with 20 GPM flow control.

**Shower Valve:** 1" IPS chrome plated brass stay-open ball valve. Valve is US-made with chrome plated brass ball and PTFE seals. Furnished with stainless steel actuating arm and 29" stainless steel pull rod.

**Spray Head Assembly:** Two GS-Plus<sup>™</sup> spray heads. Each head has a "flip top" dust cover, internal flow control and filter to remove impurities from water flow.

**Eyewash Bowl:** 11-1/8" diameter stainless steel.

**Eyewash Valve:** 1/2" IPS chrome plated brass three-way self-draining stay-open ball valve. Valve is US-made with chrome plated brass ball and PTFE seals. After eyewash is used, valve permits water in spray head assembly to drain out.

**Pipe and Fittings:** Schedule 40 galvanized steel. Furnished with orange polyethylene pipe covers for high visibility and corrosion resistance.

**Supply:** 1-1/4" NPT female top inlet.

**Waste:** 1-1/4" NPT female outlet. Outlet can be positioned at either 9-1/4" or 15-3/4" above finished floor by reversing lower pipe nipples.