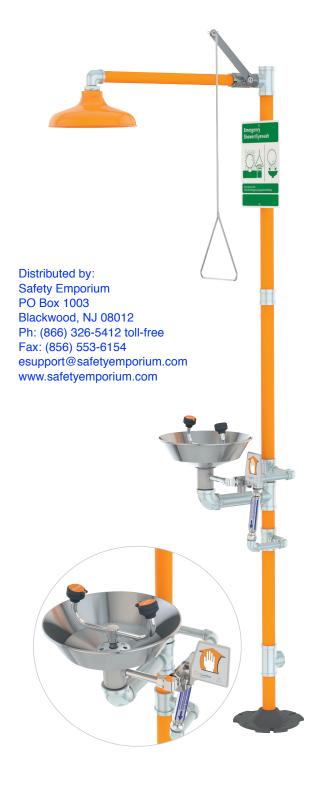

## G1941 Safety Station with Eyewash, Freeze Protection Valve

**Application:** Combination eyewash and shower safety station. Unit is furnished with a temperature-actuated freeze protection valve. When water temperature drops below 40°F, valve automatically opens to allow water to circulate through unit, preventing water from freezing. Unit is designed so that, when drain valve is open, there are no "dead legs" of water standing in unit. Water flow stops when water temperature rises above 40°F.

**Shower Head:** 10" diameter orange ABS plastic with 20 GPM flow control.

**Shower Valve:** 1" IPS chrome plated brass stay-open ball valve. Valve is US-made with chrome plated brass ball and PTFE seals. Furnished with stainless steel actuating arm and 29" stainless steel pull rod.

**Spray Head Assembly:** Two GS-Plus<sup>™</sup> spray heads. Each head has a "flip top" dust cover, internal flow control and filter to remove impurities from water flow.

**Eyewash Bowl:** 11-1/8" diameter stainless steel.

**Eyewash Valve:** 1/2" IPS chrome plated brass three-way self-draining stay-open ball valve. Valve is US-made with chrome plated brass ball and PTFE seals. After eyewash is used, valve permits water in spray head assembly to drain out.

**Pipe and Fittings:** Schedule 40 galvanized steel. Furnished with orange polyethylene pipe covers for high visibility and corrosion resistance.

**Supply:** 1-1/4" NPT female top inlet.

**Waste:** 1-1/4" NPT female outlet. Outlet can be positioned at either 9-1/4" or 15-3/4" above finished floor by reversing lower pipe nipples.

**Sign:** ANSI-compliant identification sign.

**Quality Assurance:** Valve and spray head assemblies are factory assembled and water tested prior to shipment.