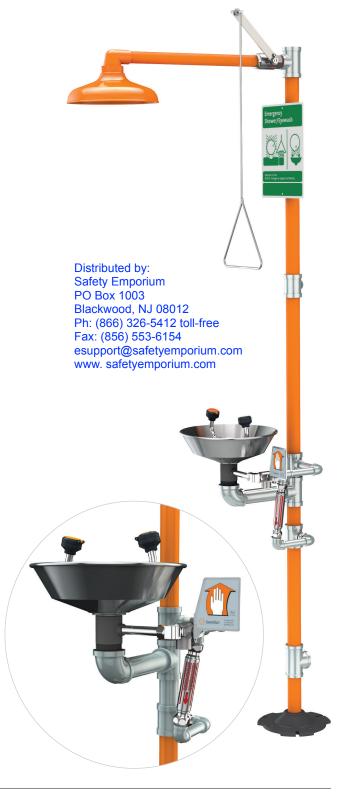

## **G1943** Safety Station with Eyewash, Scald Protection Valve

**Application:** Combination eyewash and shower safety station. Unit is furnished with a temperature-actuated scald protection valve. When water temperature rises above 95°F, valve automatically opens to allow water to circulate through unit, preventing injury to user. Unit is designed so that, when drain valve is open, there are no "dead legs" of water standing in unit. Water flow stops when temperature falls below 95°F.

**Shower Head:** 10" diameter orange ABS plastic with 20 GPM flow control.

**Shower Valve:** 1" IPS chrome plated brass stay-open ball valve. Valve is US-made with chrome plated brass ball and PTFE seals. Furnished with stainless steel actuating arm and 29" stainless steel pull rod.

**Spray Head Assembly:** Two GS-Plus™ spray heads. Each head has a "flip top" dust cover, internal flow control and filter to remove impurities from water flow.

**Eyewash Bowl:** 11-1/8" diameter stainless steel.

Eyewash Valve: 1/2" IPS chrome plated brass three-way selfdraining stay-open ball valve. Valve is US-made with chrome plated brass ball and PTFE seals. After eyewash is used, valve permits water in spray head assembly to drain out.

**Pipe and Fittings:** Schedule 40 galvanized steel. Furnished with orange polyethylene pipe covers for high visibility and corrosion resistance.

**Supply:** 1-1/4" NPT female top inlet.

Waste: 1-1/4" NPT female outlet. Outlet can be positioned at either 9-1/4" or 15-3/4" above finished floor by reversing lower pipe nipples.

**Sign:** ANSI-compliant identification sign.

Quality Assurance: Valve and spray head assemblies are factory assembled and water tested prior to shipment.

GC Powder coated finish on galvanized pipe and fittings.