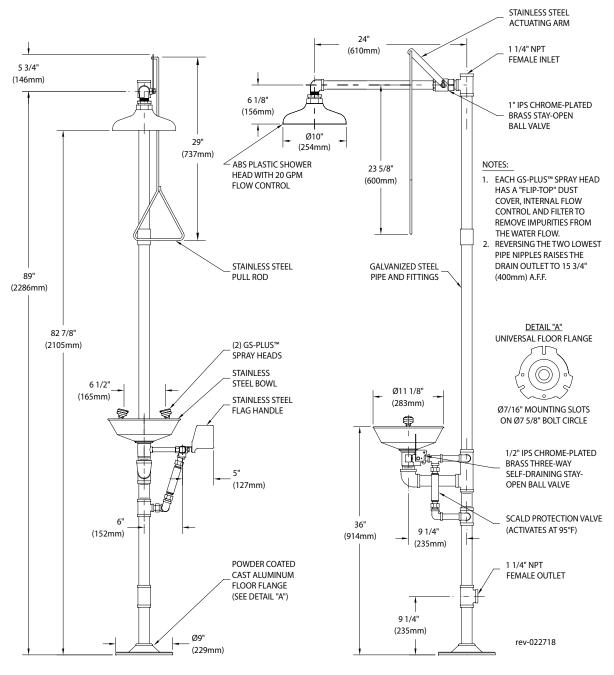

**Shower Head:** 10" diameter orange ABS plastic with 20 GPM flow control.

**Shower Valve:** 1" IPS chrome plated brass stay-open ball valve. Valve is US-made with chrome plated brass ball and PTFE seals. Furnished with stainless steel actuating arm and 29" stainless steel pull rod.

**Spray Head Assembly:** Two GS-Plus™ spray heads. Each head has a "flip top" dust cover, internal flow control and filter to remove impurities from water flow.

**Eyewash Bowl:** 11-1/8" diameter stainless steel.

Eyewash Valve: 1/2" IPS chrome plated brass three-way selfdraining stay-open ball valve. Valve is US-made with chrome plated brass ball and PTFE seals. After eyewash is used, valve permits water in spray head assembly to drain out.

**Pipe and Fittings:** Schedule 40 galvanized steel. Furnished with orange polyethylene pipe covers for high visibility and corrosion resistance.

**Supply:** 1-1/4" NPT female top inlet.

Waste: 1-1/4" NPT female outlet. Outlet can be positioned at either 9-1/4" or 15-3/4" above finished floor by reversing lower pipe nipples.