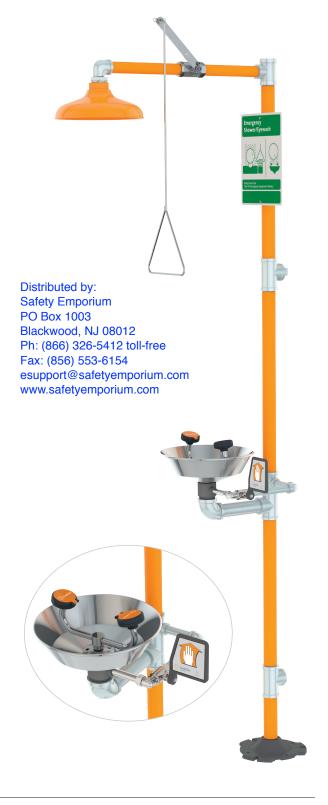

## **G1950** Safety Station with Eye/Face Wash, Stainless Steel Bowl

**Application:** Combination eye/face wash and shower safety station. Eye/face wash features a stainless steel bowl with two large FS-Plus™ spray-type outlet heads that deliver a flood of water for rinsing eyes and face.

**Shower Head:** 10" diameter orange ABS plastic with 20 GPM flow control.

**Shower Valve:** 1" IPS chrome plated brass stay-open ball valve. Valve is US-made with chrome plated brass ball and PTFE seals. Furnished with stainless steel actuating arm and 29" stainless steel pull rod.

**Spray Head Assembly:** Two FS-Plus™ spray heads. Each head has a "flip top" dust cover, internal flow control and filter to remove impurities from water flow.

**Eye/Face Wash Bowl:** 11-1/8" diameter stainless steel.

**Eye/Face Wash Valve:** 1/2" IPS chrome plated brass stay-open ball valve. Valve is US-made with chrome plated brass ball and PTFE seals.

**Pipe and Fittings:** Schedule 40 galvanized steel. Furnished with orange polyethylene pipe covers for high visibility and corrosion resistance.

**Supply:** 1-1/4" NPT female top or side inlet.

Waste: 1-1/4" NPT female outlet. Outlet can be positioned at either 9-1/4" or 19-5/8" above finished floor by reversing lower pipe nipples.

**Sign:** ANSI-compliant identification sign.