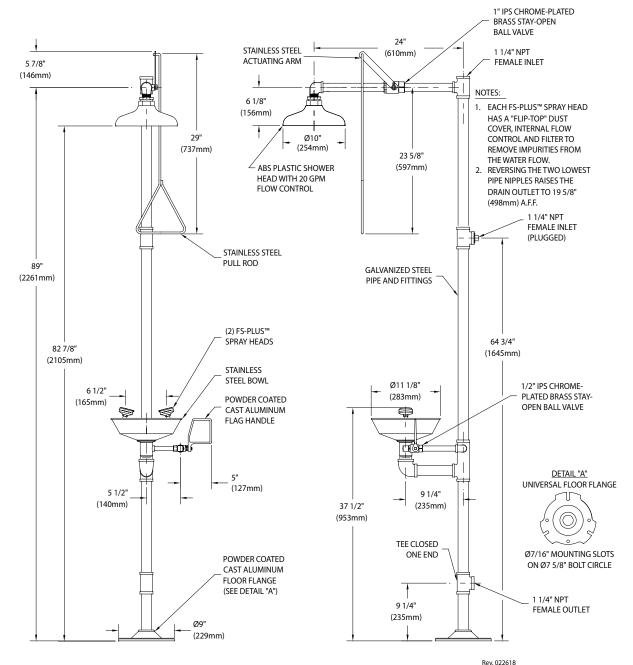

**Shower Head:** 10" diameter orange ABS plastic with 20 GPM flow control.

**Shower Valve:** 1" IPS chrome plated brass stay-open ball valve. Valve is US-made with chrome plated brass ball and PTFE seals. Furnished with stainless steel actuating arm and 29" stainless steel pull rod.

**Spray Head Assembly:** Two FS-Plus™ spray heads. Each head has a "flip top" dust cover, internal flow control and filter to remove impurities from water flow.

**Eye/Face Wash Bowl:** 11-1/8" diameter stainless steel.

**Eye/Face Wash Valve:** 1/2" IPS chrome plated brass stay-open ball valve. Valve is US-made with chrome plated brass ball and PTFE seals.

**Pipe and Fittings:** Schedule 40 galvanized steel. Furnished with orange polyethylene pipe covers for high visibility and corrosion resistance.

**Supply:** 1-1/4" NPT female top or side inlet.

Waste: 1-1/4" NPT female outlet. Outlet can be positioned at either 9-1/4" or 19-5/8" above finished floor by reversing lower pipe nipples.

**Sign:** ANSI-compliant identification sign.