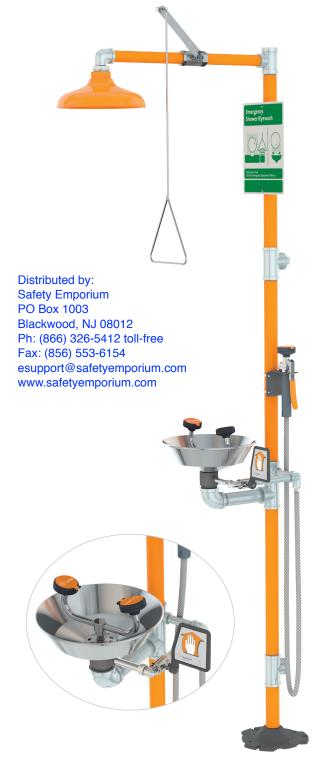

**G1950HS** Safety Station with Eye/Face Wash, Auxiliary Drench Hose, Stainless Steel Bowl **G1950P-HS** Safety Station with Eye/Face Wash, Auxiliary Drench Hose, Plastic Bowl

**Application:** Combination eye/face wash and shower safety station. Furnished with auxiliary drench hose for rinsing user's eyes, face or body. Eye/face wash features two large FS-Plus™ spray-type outlet heads that deliver a flood of water for rinsing eyes and face.

Distributed by:
Safety Emporium
PO Box 1003
Blackwood, NJ 08012
Ph: (866) 326-5412 toll-free
Fax: (856) 553-6154
esupport@safetyemporium.com
www.safetyemporium.com

Sign Included