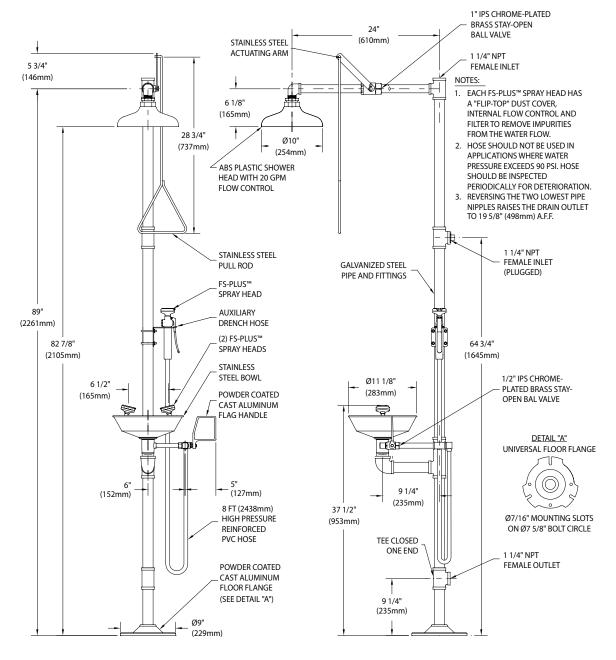

**Shower Head:** 10" diameter orange ABS plastic with 20 GPM flow control.

**Shower Valve:** 1" IPS chrome plated brass stay-open ball valve. Valve is US-made with chrome plated brass ball and PTFE seals. Furnished with stainless steel actuating arm and 29" stainless steel

**Spray Head Assembly:** Two FS-Plus™ spray heads. Each head has a "flip top" dust cover, internal flow control and filter to remove impurities from water flow.

**Eye/Face Wash Bowl:** 11-1/8" diameter stainless steel (G1950HS) or 11-3/4" diameter orange ABS plastic (G1950P-HS).

**Eye/Face Wash Valve:** 1/2" IPS chrome plated brass stay-open ball valve. Valve is US-made with chrome plated brass ball and PTFE seals.

**Drench Hose Unit:** Auxiliary hand-held drench hose for rinsing eyes, face or body. Unit has single FS-Plus™ spray-type outlet head, self-closing valve with squeeze handle, 8 ft. reinforced PVC hose and wall hook.

**Pipe and Fittings:** Schedule 40 galvanized steel. Furnished with orange polyethylene pipe covers for high visibility and corrosion resistance.

**Supply:** 1-1/4" NPT female top or side inlet.

Waste: 1-1/4" NPT female outlet. Outlet can be positioned at either 9-1/4" or 19-5/8" above finished floor by reversing lower pipe nipples.