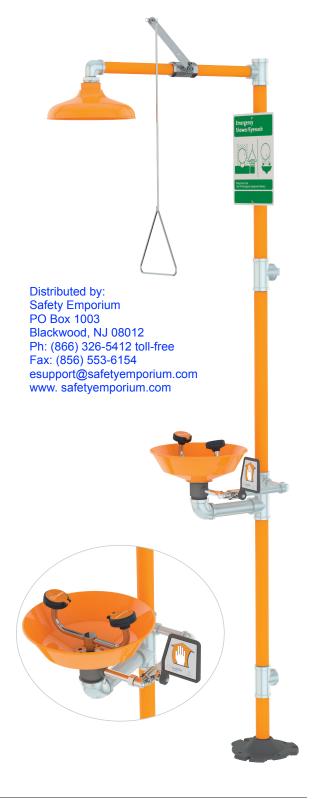

## **G1950P** Safety Station with Eye/Face Wash, Plastic Bowl

**Application:** Combination eye/face wash and shower safety station. Eye/face wash features a plastic bowl with two large FS-Plus™ spray-type outlet heads that deliver a flood of water for rinsing eyes and face.

**Shower Head:** 10" diameter orange ABS plastic with 20 GPM flow control.

**Shower Valve:** 1" IPS chrome plated brass stay-open ball valve. Valve is US-made with chrome plated brass ball and PTFE seals. Furnished with stainless steel actuating arm and 29" stainless steel pull rod.

**Spray Head Assembly:** Two FS-Plus™ spray heads. Each head has a "flip top" dust cover, internal flow control and filter to remove impurities from water flow.

**Eye/Face Wash Bowl:** 11-3/4" diameter orange ABS plastic.

**Eye/Face Wash Valve:** 1/2" IPS chrome plated brass stay-open ball valve. Valve is US-made with chrome plated brass ball and PTFE seals.

Pipe and Fittings: Schedule 40 galvanized steel. Furnished with orange polyethylene pipe covers for high visibility and corrosion resistance.

**Supply:** 1-1/4" NPT female top or side inlet.

Waste: 1-1/4" NPT female outlet. Outlet can be positioned at either 9-1/4" or 19-5/8" above finished floor by reversing lower pipe nipples.

Sign: ANSI-compliant identification sign.

Distributed by:
Safety Emporium
PO Box 1003
Blackwood, NJ 08012
Ph: (866) 326-5412 toll-free
Fax: (856) 553-6154
esupport@safetyemporium.com
www. safetyemporium.com

Sign Included