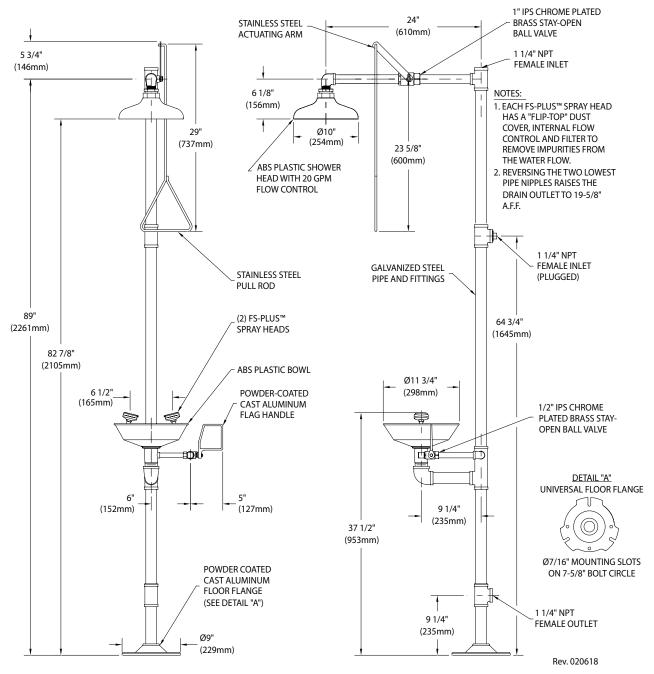

**Shower Head:** 10" diameter orange ABS plastic with 20 GPM flow control.

**Shower Valve:** 1" IPS chrome plated brass stay-open ball valve. Valve is US-made with chrome plated brass ball and PTFE seals. Furnished with stainless steel actuating arm and 29" stainless steel pull rod.

**Spray Head Assembly:** Two FS-Plus™ spray heads. Each head has a "flip top" dust cover, internal flow control and filter to remove impurities from water flow.

**Eye/Face Wash Bowl:** 11-3/4" diameter orange ABS plastic.

**Eye/Face Wash Valve:** 1/2" IPS chrome plated brass stay-open ball valve. Valve is US-made with chrome plated brass ball and PTFE seals.

Pipe and Fittings: Schedule 40 galvanized steel. Furnished with orange polyethylene pipe covers for high visibility and corrosion resistance.

**Supply:** 1-1/4" NPT female top or side inlet.

Waste: 1-1/4" NPT female outlet. Outlet can be positioned at either 9-1/4" or 19-5/8" above finished floor by reversing lower pipe nipples.

Sign: ANSI-compliant identification sign.