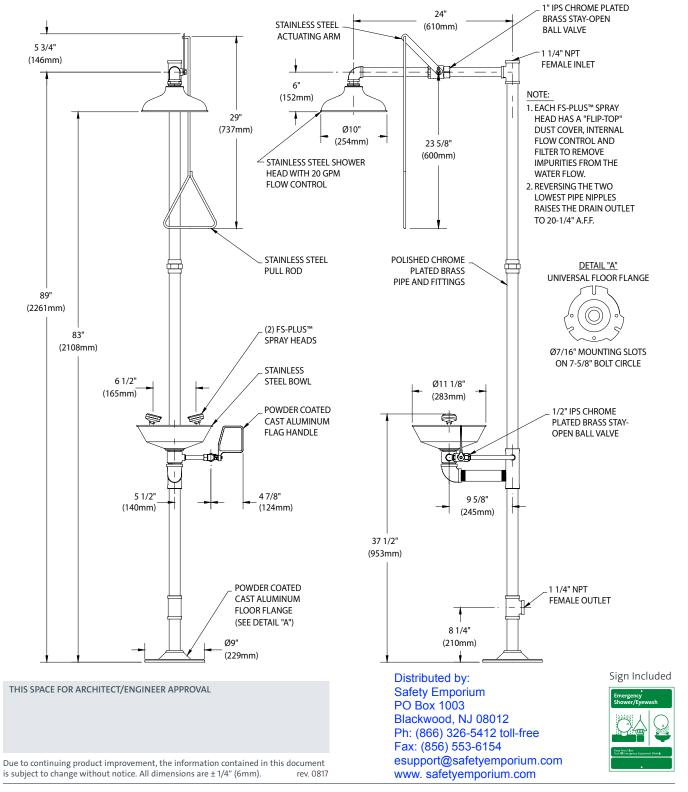

**Shower Head:** 10" diameter stainless steel with 20 GPM flow control.

**Shower Valve:** 1" IPS chrome plated brass stay-open ball valve. Valve is US-made with chrome plated brass ball and PTFE seals. Furnished with stainless steel actuating arm and 29" stainless steel pull rod.

**Spray Head Assembly:** Two FS-Plus™ spray heads. Each head has a "flip top" dust cover, internal flow control and filter to remove impurities from water flow.

**Eye/Face Wash Bowl:** 11-1/8" diameter stainless steel.

**Eye/Face Wash Valve:** 1/2" IPS chrome plated brass stayopen ball valve. Valve is US-made with chrome plated brass ball and PTFE seals.

**Pipe and Fittings:** Polished chrome plated brass.

Supply: 1-1/4" NPT female top inlet.

Waste: 1-1/4" NPT female outlet. Outlet can be positioned at either 8-1/4" or 20-1/4" above finished floor by reversing lower pipe nipples.

Sign: ANSI-compliant identification sign.

Quality Assurance: Valve and spray head assemblies are factory assembled and water tested prior to shipment.