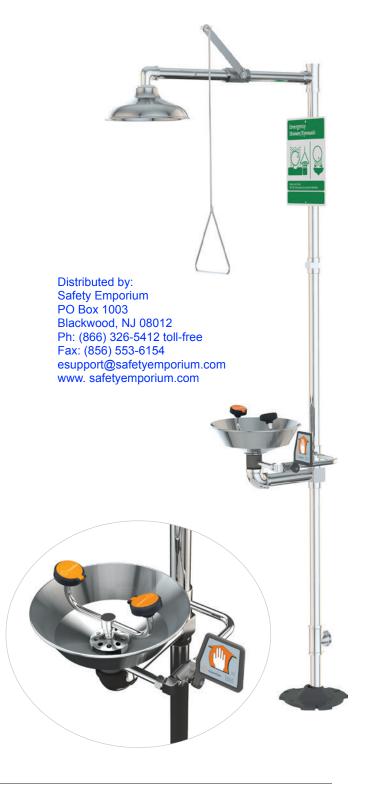

G1950PCC Safety Station with Eye/Face Wash, Polished Chrome Construction

**Application:** Combination eye/face wash and shower safety station. Unit is constructed of polished chrome plated brass pipe, fittings and components for attractive appearance and superior durability. Eye/face wash features two largeFS-Plus™ spray-type outlet heads that deliver a flood of water for rinsing eyes and face.

**Shower Head:** 10" diameter stainless steel with 20 GPM flow control.

**Shower Valve:** 1" IPS chrome plated brass stay-open ball valve. Valve is US-made with chrome plated brass ball and PTFE seals. Furnished with stainless steel actuating arm and 29" stainless steel pull rod.

**Spray Head Assembly:** Two FS-Plus™ spray heads. Each head has a "flip top" dust cover, internal flow control and filter to remove impurities from water flow.

**Eye/Face Wash Bowl:** 11-1/8" diameter stainless steel.

**Eye/Face Wash Valve:** 1/2" IPS chrome plated brass stayopen ball valve. Valve is US-made with chrome plated brass ball and PTFE seals.

**Pipe and Fittings:** Polished chrome plated brass.

Supply: 1-1/4" NPT female top inlet.

Waste: 1-1/4" NPT female outlet. Outlet can be positioned at either 8-1/4" or 20-1/4" above finished floor by reversing lower pipe nipples.

Sign: ANSI-compliant identification sign.

Quality Assurance: Valve and spray head assemblies are factory assembled and water tested prior to shipment.