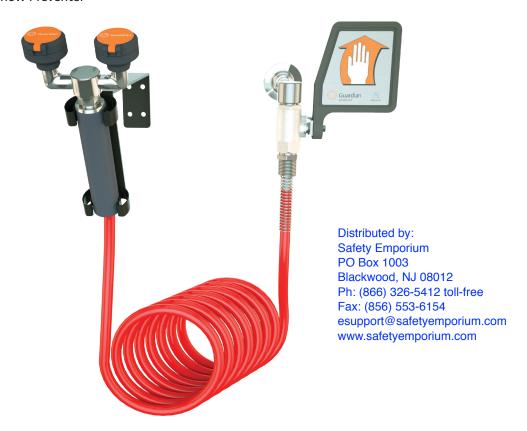

**Application:** Dual purpose eyewash/drench hose with ball valve and flag handle for wall mounting. Unit meets the provisions of ANSI Z358.1-2014 as both an eyewash and a drench hose. Unit may be left in the mounting bracket for use as a fixed eyewash, leaving user's hands free. Alternatively, unit may be removed for use as a drench hose to rinse any part of user's eyes, face or body. 12' nylon retractable hose coils to eliminate trip hazard.

**Spray Head Assembly:** Two GS-Plus™ spray heads mounted side-by-side. Each head has a "flip top" dust cover, internal flow control and filter to remove impurities from the water flow.

Valve: 1/2" IPS chrome plated brass stay-open ball valve. Valve is US-made with chrome plated brass ball and PTFE seals.

Hose: 12' reinforced nylon retractable coiled hose. 180 PSI maximum working pressure.

**Mounting:** Bracket with spring clips to hold unit on wall. Clips assure that spray heads face forward at all times.