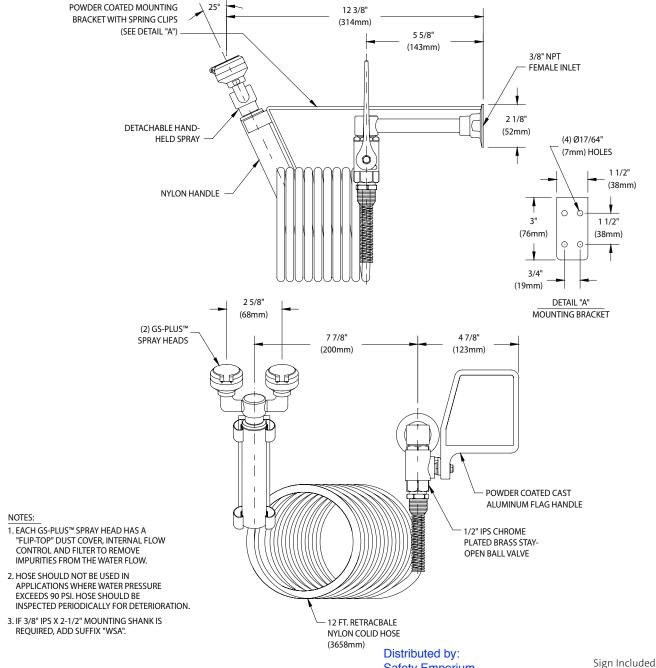

**Spray Head Assembly:** Two GS-Plus™ spray heads mounted side-by-side. Each head has a "flip top" dust cover, internal flow control and filter to remove impurities from the water flow.

Valve: 1/2" IPS chrome plated brass stay-open ball valve. Valve is US-made with chrome plated brass ball and PTFE seals.

Hose: 12' reinforced nylon retractable coiled hose. 180 PSI maximum working pressure.

**Mounting:** Bracket with spring clips to hold unit on wall. Clips assure that spray heads face forward at all times.

**Backflow Preventer:** In-line dual check backflow preventer installed on inlet of hose (G5014BP only). ASSE 1024 Listed. *Note: Check with code authority for compliance with local* plumbing code.

Supply: 3/8" NPT female inlet.

Sign: ANSI-compliant identification sign.

**Quality Assurance:** Unit is completely assembled and water tested prior to shipment.