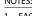

☐ **G5041** Eyewash/Drench Hose Unit, 45 Degree Panel Mounted

☐ **G5041BP** Eyewash/Drench Hose Unit, 45 Degree Panel Mounted, with Backflow Preventer

**Application:** Dual purpose eyewash/drench hose unit for 45 degree angled panel mounting. Unit meets the provisions of ANSI Z358.1 -2014 as both an eyewash and a drench hose. Unit may be left in the angle holder for use as a fixed eyewash, leaving user's hands free. Alternatively, unit may be removed for use as a drench hose to rinse any part of user's eyes, face or body.

**Spray Head Assembly:** Two GS-Plus™ spray heads mounted side-by-side. Each head has a "flip top" dust cover, internal flow control and filter to remove impurities from the water

**Valve:** Forged brass squeeze valve activated by stainless steel lever handle. Valve has replaceable stainless steel seat for exceptional durability. Locking clip engages when handle is depressed, providing "hands free" operation. Valve stays open until locking clip is released.

Hose: 8' reinforced PVC hose. 275 PSI maximum working pressure.

**Mounting:** Angle flange for 45 degree panel mounting. Flange has handle locator guide to position spray heads and handle facing forward at all times.

**Backflow Preventer:** In-line dual check backflow preventer installed on inlet of hose (G5041BP only). ASSE 1024 Listed. *Note: Check with code authority for compliance with local* plumbing code.

Supply: 3/8" NPT male swivel-type inlet.

- ☐ **G5041** Eyewash/Drench Hose Unit, 45 Degree Panel Mounted
- ☐ **G5041BP** Eyewash/Drench Hose Unit, 45 Degree Panel Mounted, with Backflow Preventer

1. EACH GS-PLUS™ SPRAY HEAD HAS A "FLIP-TOP" DUST COVER, INTERNAL FLOW CONTROL AND FILTER TO REMOVE IMPURITIES FROM THE WATER FLOW.