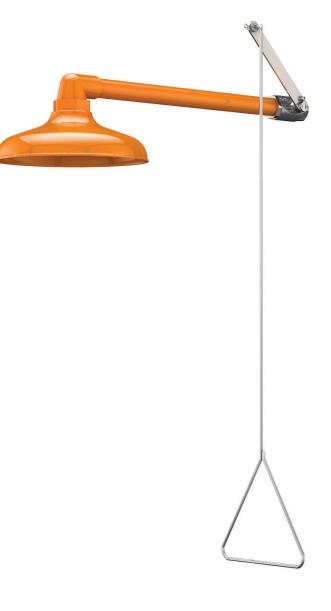

## GBF1643 Barrier-Free Emergency Shower, Horizontally Mounted, Plastic Shower Head GBF1643SSH Barrier-Free Emergency Shower, Horizontally Mounted, Stainless Steel Shower Head

**Application:** Barrier-Free emergency shower for horizontal mounting. Unit should be installed so that shower head is at least 82" above floor and 32" from wall or nearest obstruction.

ADA Compliance: When installed at recommended mounting heights, unit complies with ADA requirements for accessibility by handicapped persons (maximum height and reach and distance from obstructions).

Shower Head: 10" diameter orange ABS plastic (GBF1643) or stainless steel (GBF1643SSH), with 20 GPM flow control.

Valve: 1" IPS chrome plated brass stay-open ball valve. Valve is US-made with chrome plated brass ball and PTFE seals. Furnished with stainless steel actuating arm and 59-1/2" stainless steel pull rod.

Pipe and Fittings: 1" IPS galvanized steel nipple and street elbow.

Supply: 1" NPT female inlet.

**Sign:** ANSI-compliant identification sign.