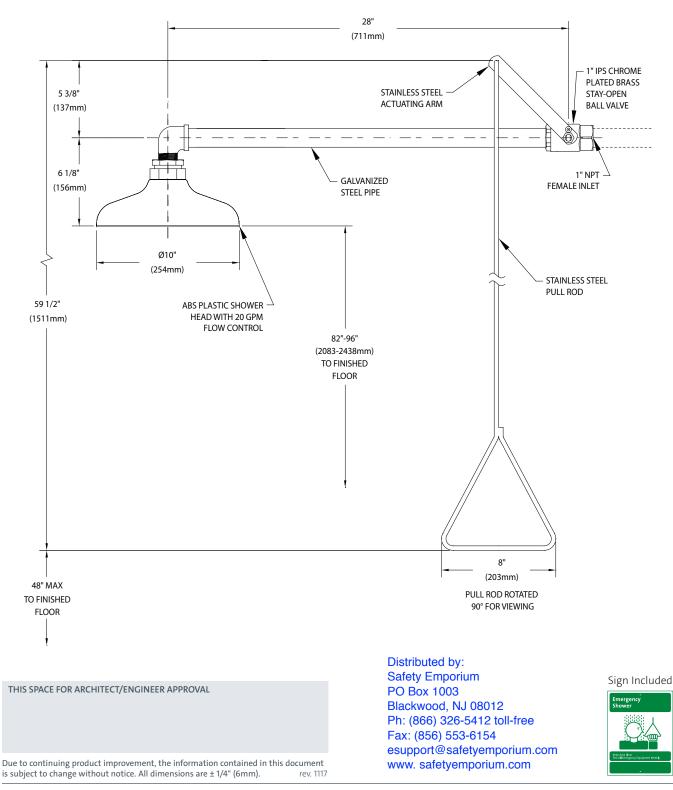

## GBF1643 Barrier-Free Emergency Shower, Horizontally Mounted, Plastic Shower Head GBF1643SSH Barrier-Free Emergency Shower, Horizontally Mounted, Stainless Steel Shower Head

**Application:** Barrier-Free emergency shower for horizontal mounting. Unit should be installed so that shower head is at least 82" above floor and 32" from wall or nearest obstruction.

ADA Compliance: When installed at recommended mounting heights, unit complies with ADA requirements for accessibility by handicapped persons (maximum height and reach and distance from obstructions).

Shower Head: 10" diameter orange ABS plastic (GBF1643) or stainless steel (GBF1643SSH), with 20 GPM flow control.

Valve: 1" IPS chrome plated brass stay-open ball valve. Valve is US-made with chrome plated brass ball and PTFE seals. Furnished with stainless steel actuating arm and 59-1/2" stainless steel pull rod.

Pipe and Fittings: 1" IPS galvanized steel nipple and street elbow.

Supply: 1" NPT female inlet.

**Sign:** ANSI-compliant identification sign.