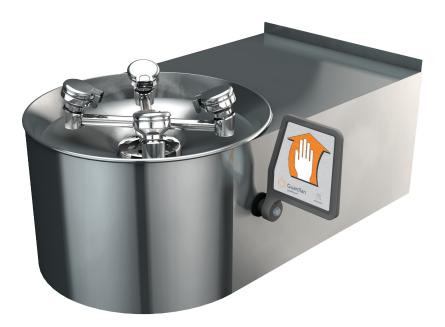

## GBFVR1721 Vandal-Resistant WideArea™ Eye/Face Wash, Barrier-Free, Wall Mounted

**Application:** WideArea<sup>™</sup> eye/face wash with vandal-resistant construction. Ideal for use in schools and other areas where equipment may be subject to abuse. All threaded connections are secured with set screws or cement to prevent disassembly.

**Spray Head Assembly:** Four vandal-resistant GS-Plus<sup>™</sup> spray heads. Each head has a brass body, stainless steel "flip top" dust cover, internal flow control and filter to remove impurities from the water flow. Spray heads have retaining ring with set screw to protect internal components.

**Valve:** 1/2" IPS brass stay-open ball valve. Valve is US-made with chrome plated brass ball and PTFE seals.

**Bowl:** 11-1/8" diameter stainless steel with wraparound skirt and bottom panel with one-way screws.

Mounting: Welded stainless steel wall bracket.

Supply: 1/2" NPT female inlet.

Waste: 1-1/2" OD chrome plated brass tailpiece.

Sign: ANSI-compliant identification sign.

**Quality Assurance:** Unit is completely assembled and water tested prior to shipment.