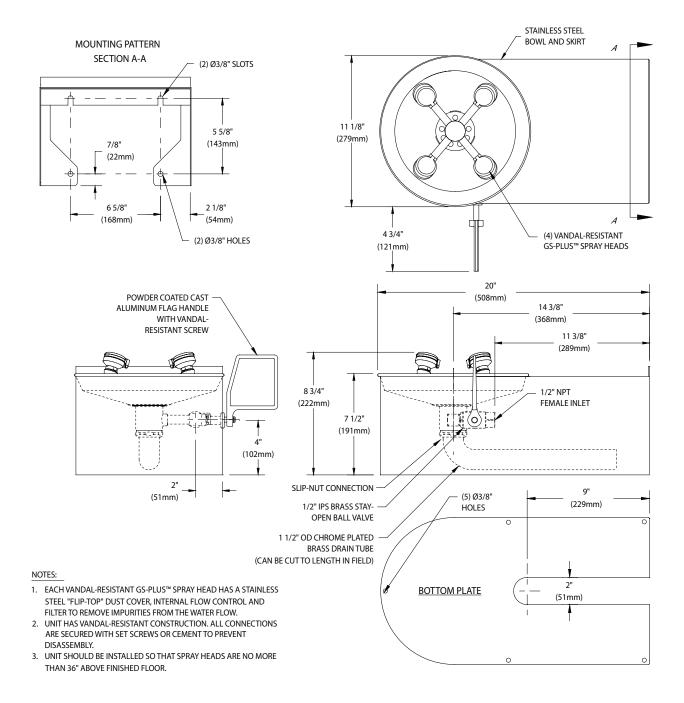

**Spray Head Assembly:** Four vandal-resistant GS-Plus<sup>™</sup> spray heads. Each head has a brass body, stainless steel "flip top" dust cover, internal flow control and filter to remove impurities from the water flow. Spray heads have retaining ring with set screw to protect internal components.

**Valve:** 1/2" IPS brass stay-open ball valve. Valve is US-made with chrome plated brass ball and PTFE seals.

**Bowl:** 11-1/8" diameter stainless steel with wraparound skirt and bottom panel with one-way screws.

Mounting: Welded stainless steel wall bracket.

Supply: 1/2" NPT female inlet.

Waste: 1-1/2" OD chrome plated brass tailpiece.

Sign: ANSI-compliant identification sign.

**Quality Assurance:** Unit is completely assembled and water tested prior to shipment.