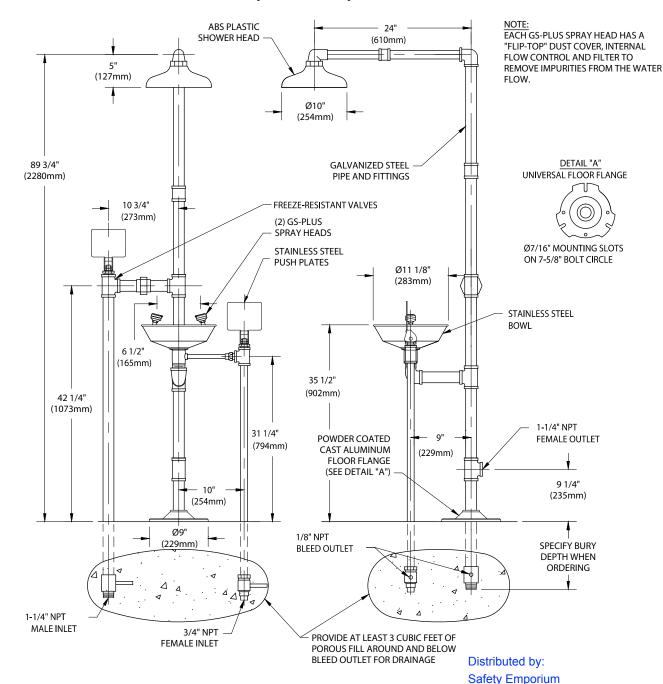

**Shower Head:** 10" diameter. Shower head is orange ABS plastic (GFR1902) or stainless steel (GFR1902SSH).

**Shower Valve:** 1-1/4" IPS freeze-resistant valve with push plate. Valve body and supply line are buried below frost line to prevent freezing. Valve has 1/8" IPS bleed outlet to permit water standing in unit to drain out after use. Specify bury depth of valve when ordering.

**Spray Head Assembly:** Two GS-Plus<sup>™</sup> spray heads. Each spray head has a "flip top" dust cover and internal flow control.

Eyewash Bowl: 11-1/2" diameter stainless steel.

**Eyewash Valve:** 3/4" IPS freeze-resistant valve with push plate. Valve body and supply line are buried below frost line to prevent freezing. Valve has 1/8" IPS bleed outlet to permit water standing in unit to drain out after use. Specify bury depth of valve when ordering.

Pipe and Fittings: Schedule 40 galvanized steel. Furnished with orange polyethylene covers for vertical piping for high visibility and corrosion resistance.

**Supply:** 3/4" NPT female inet (eyewash valve) and 1-1/4" NPT male inlet (shower valve).

Waste: 1-1/4" NPT female outlet.

**Sign:** Furnished with ANSI-compliant identification sign.

**Quality Assurance:** Valve and spray head assemblies are factory assembled and water tested prior to shipment.