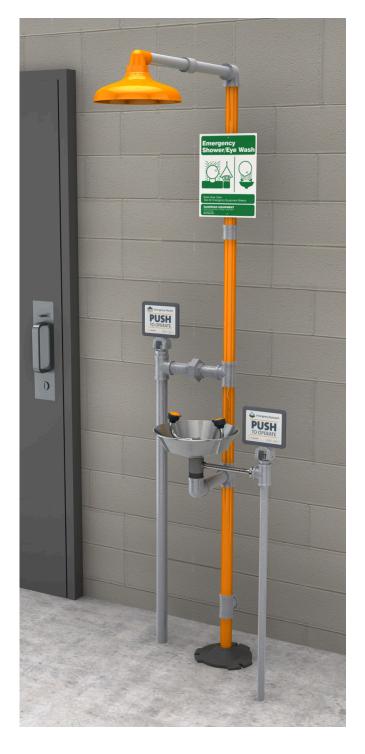

GFR1902 Freeze-Resistant Safety Station with Eyewash, Plastic Shower Head GFR1902SSH Freeze-Resistant Safety Station with Eyewash, Stainless Steel Shower Head

**Application:** Freeze-resistant combination eyewash and shower safety station. Freeze-resistant valves and supply lines are buried below frost line to protect against freezing. Unit is designed to drain completely after use, so that no standing water remains in unit and possibility of freeze-up is eliminated. Since unit is intended for use in cold weather conditions, consideration should be given to supplying unit with tempered water in accordance with ANSI Z358.1-2014. See "Tempering Units" section for more information.

**Shower Head:** 10" diameter. Shower head is orange ABS plastic (GFR1902) or stainless steel (GFR1902SSH).

**Shower Valve:** 1-1/4" IPS freeze-resistant valve with push plate. Valve body and supply line are buried below frost line to prevent freezing. Valve has 1/8" IPS bleed outlet to permit water standing in unit to drain out after use. Specify bury depth of valve when ordering.

**Spray Head Assembly:** Two GS-Plus<sup>™</sup> spray heads. Each spray head has a "flip top" dust cover and internal flow control.

Eyewash Bowl: 11-1/2" diameter stainless steel.

**Eyewash Valve:** 3/4" IPS freeze-resistant valve with push plate. Valve body and supply line are buried below frost line to prevent freezing. Valve has 1/8" IPS bleed outlet to permit water standing in unit to drain out after use. Specify bury depth of valve when ordering.

Pipe and Fittings: Schedule 40 galvanized steel. Furnished with orange polyethylene covers for vertical piping for high visibility and corrosion resistance.

**Supply:** 3/4" NPT female inet (eyewash valve) and 1-1/4" NPT male inlet (shower valve).

Waste: 1-1/4" NPT female outlet.

**Sign:** Furnished with ANSI-compliant identification sign.

**Quality Assurance:** Valve and spray head assemblies are factory assembled and water tested prior to shipment.