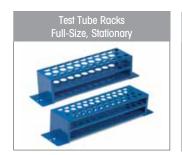

# Test Tube Racks

## Test Tube Racks - Full Size, Stationary

Racks constructed of PVC coated steel. Includes hardware for easy attachment to platforms. Dimensions are:  $3.75L \times 16.5W \times 4H'' (9.5 \times 41.9 \times 10.2cm)$ 