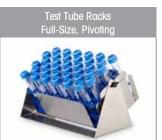

# Test Tube Racks

## Test Tube Racks - Full Size, Pivoting

Has adjustable angle, custom tilt. Stainless steel holder includes removable plastic rack. Rack is easily removed to transport from work area to shaker. The inside pivoting rack has dimensions of 5.1 x 10.8 x 3.9" (12.9 x 27.4 x 9.9cm). The outside stationary rack has dimensions of 5.0 x 10.9 x 5" (12.7 x 27.6 x 12.7cm)