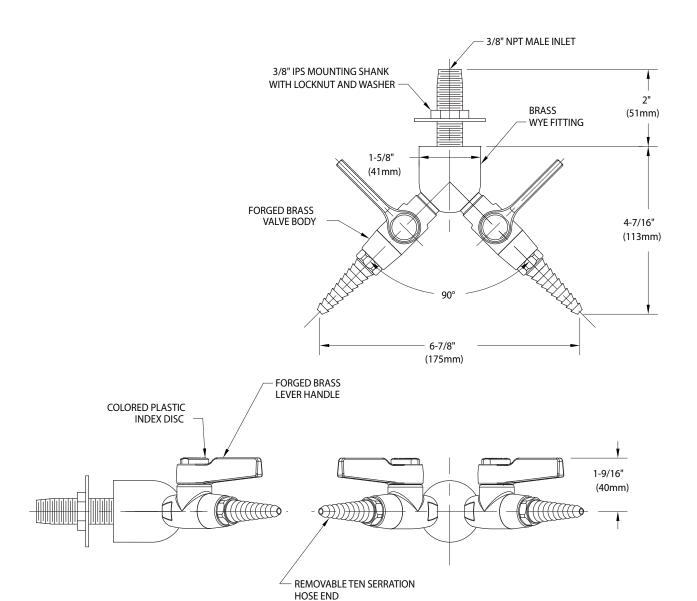

## ○ **L4200-141WSA** Double Laboratory Ball Valve Assembly, Panel Mounted

Distributed by: Safety Emporium PO Box 1003 Blackwood, NJ 08012

Ph: (866) 326-5412 toll-free

Fax: (856) 553-6154

esupport@safetyemporium.com www. safetyemporium.com

## NOTES:

- 1. LABORATORY BALL VALVE ASSEMBLY IS CERTIFIED

  BY CSA INTERNATIONAL TO COMPLY WITH ANSI
  US Z21.15 AND CGA 9.1.
- 2. FIXTURE IS FULLY ASSEMBLED AND FACTORY TESTED AT 125 PSI AIR PRESSURE. MAXIMUM WORKING PRESSURE IS 75 PSI.
- 3. SPECIFY IF CLEANING FOR OXYGEN AND HIGH PURITY GASES IS REQUIRED
- 4. FIXTURE HAS A POLISHED CHROME PLATED FINISH.

Measurements may vary ± 1/4".