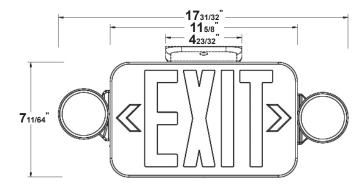

# MICRO LED EXIT SIGN & EMERGENCY LIGHT COMBO



## **Illumination**

• Two factory installed, fully adjustable, glare-free LED round lighting lamps

### **Electrical**

- Dual 120/277 VAC
- Maintenance-free 3.6V Ni-Cad battery
- Energy saving LED

### **Mounting**

• Top, back, J-box, or end mounting through universal mounting plate and canopy

# **Housing**

- Injection-molded, high-impact, UV-stabilized, UL94 V-0 thermoplastic construction in white finish
- Snap-fit faceplate design for installation without tools
- Removable, universal Chevrons for directional indications

# Warranty/Listing

- Five year warranty
- Meets UL924
- UL listed for damp locations  $(20^{\circ}C 30^{\circ}C)$

# **Dimensions**