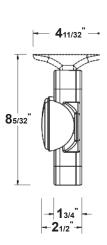

# **Dimensions**

### **Mounting**

• Top, back, J-box, or end mounting through universal mounting plate and canopy