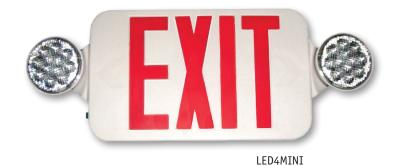

# MICRO LED EXIT SIGN & EMERGENCY LIGHT COMBO

## **Illumination**

• Two factory installed, fully adjustable, glare-free LED round lighting lamps

# **Housing**

- Injection-molded, high-impact, UV-stabilized, UL94 V-0 thermoplastic construction in white finish
- Snap-fit faceplate design for installation without tools
- Removable, universal Chevrons for directional indications