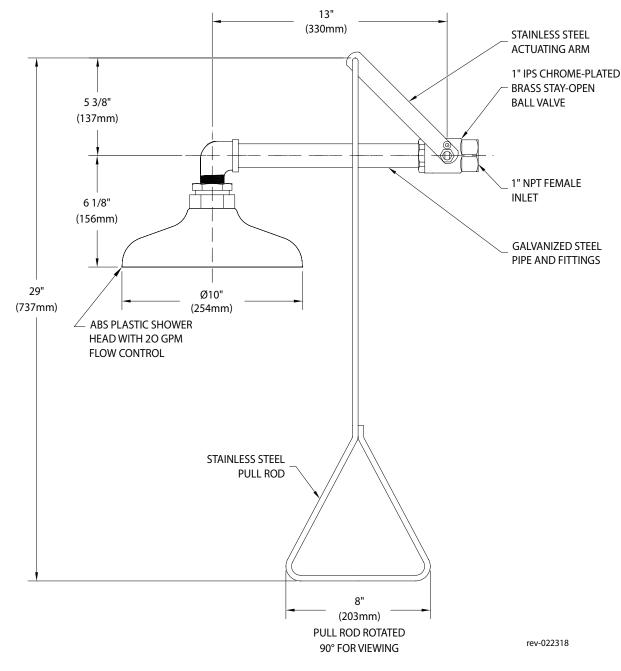

Shower Head: 10" diameter with 20 GPM flow control. Shower head is orange ABS plastic (G1643) or stainless steel (G1643SSH).

**Valve:** 1" IPS chrome plated brass stay-open ball valve. Valve is US-made with chrome plated brass ball and PTFE seals. Furnished with stainless steel actuating arm and 29" stainless steel pull rod.

**Pipe and Fittings:** 1" IPS galvanized steel nipple with orange ABS plastic elbow (G1643) or galvanized street elbow (G1643SSH).

Supply: 1" NPT female inlet.

**Sign:** ANSI-compliant identification sign.