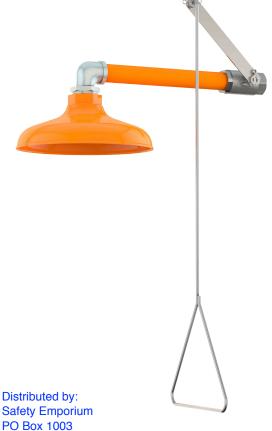

☐ **G1643** Emergency Shower, Horizontally Mounted, Plastic Shower Head

☐ G1643SSH Emergency Shower, Horizontally Mounted, Stainless Steel Shower Head

**Application:** Emergency shower for horizontal mounting.

Shower Head: 10" diameter with 20 GPM flow control. Shower head is orange ABS plastic (G1643) or stainless steel (G1643SSH).

**Valve:** 1" IPS chrome plated brass stay-open ball valve. Valve is US-made with chrome plated brass ball and PTFE seals. Furnished with stainless steel actuating arm and 29" stainless steel pull rod.

**Pipe and Fittings:** 1" IPS galvanized steel nipple with orange ABS plastic elbow (G1643) or galvanized street elbow (G1643SSH).

Supply: 1" NPT female inlet.

**Sign:** ANSI-compliant identification sign.