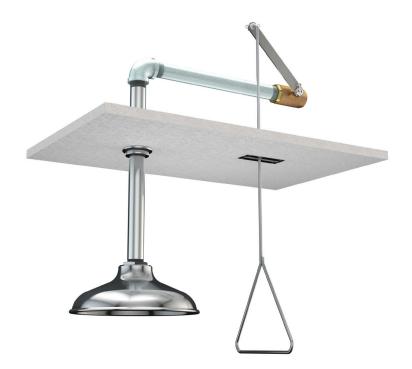

☐ **G1658** Emergency Shower, Semi-Concealed, Stainless Steel Shower Head and Pipe

G1658PCC Emergency Shower, Semi-Concealed, Stainless Steel Shower Head, Polished Chrome Plated Pipe

**Application:** Emergency shower for semi-concealed mounting in a finished ceiling. Unit is designed for installation in ceilings 8-10 feet above finished floor.

**Shower Head:** Shower head is 10" diameter stainless steel. Furnished with vertical supply pipe and ceiling escutcheon for mounting shower head at desired height above finished floor.

Valve: 1" IPS brass stay-open ball valve. Valve is US-made with chrome plated brass ball and PTFE seals. Furnished with stainless steel actuating arm, 63-1/2" stainless steel pull rod and stainless steel ceiling guide plate.

**Pipe and Fittings:** Exposed pipe is brushed stainless steel (G1658) or polished chrome plated brass (G1658PCC).

Supply: 1" NPT female inlet.

Sign: ANSI-compliant identification sign.