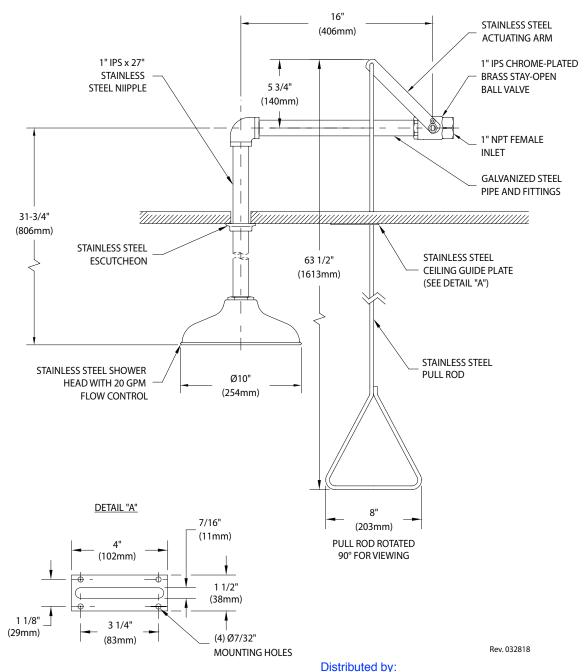

**Shower Head:** Shower head is 10" diameter stainless steel. Furnished with vertical supply pipe and ceiling escutcheon for mounting shower head at desired height above finished floor.

Valve: 1" IPS brass stay-open ball valve. Valve is US-made with chrome plated brass ball and PTFE seals. Furnished with stainless steel actuating arm, 63-1/2" stainless steel pull rod and stainless steel ceiling guide plate.

**Pipe and Fittings:** Exposed pipe is brushed stainless steel (G1658) or polished chrome plated brass (G1658PCC).

Supply: 1" NPT female inlet.

Sign: ANSI-compliant identification sign.