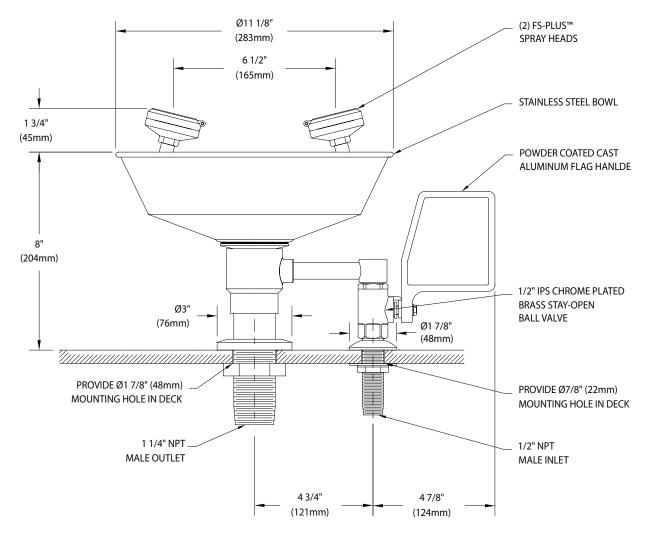

**Spray Head Assembly:** Two FS-Plus<sup>™</sup> spray heads. Each head has a "flip top" dust cover, internal flow control and filter to remove impurities from the water flow.

**Valve:** 1/2" IPS chrome plated brass stay-open ball valve. Valve is US-made with chrome plated brass ball and PTFE seals.

**Bowl:** 11-1/8" diameter stainless steel (G1755) or 11-3/4" diameter orange ABS plastic (G1755P).

Mounting: Furnished with mounting shanks, locknuts and washers for mounting on countertop.

Supply: 1/2" NPT male inlet. Waste: 1-1/4" NPT male outlet.

## NOTES:

- EACH FS-PLUS™ SPRAY HEAD HAS A "FLIP-TOP" DUST COVER, INTERNAL FLOW CONTROL AND FILTER TO REMOVE IMPURITIES FROM THE WATER FLOW.
- 2. UNIT FURNISHED COMPLETE WITH HARDWARE FOR MOUNTING ON COUNTERTOPS FROM 1/8" TO 1-1/2" THICK.