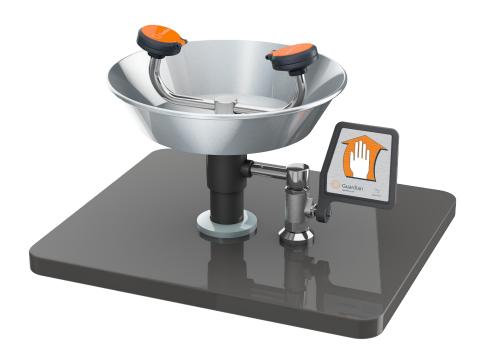

☐ **G1755** Eye/Face Wash, Deck Mounted, Stainless Steel Bowl ☐ **G1755P** Eye/Face Wash, Deck Mounted, Plastic Bowl

**Application:** Eye/face wash for exposed mounting on countertop. Two large FS-Plus™ spray-type outlet heads deliver a flood of water for rinsing eyes and face.

**Spray Head Assembly:** Two FS-Plus<sup>™</sup> spray heads. Each head has a "flip top" dust cover, internal flow control and filter to remove impurities from the water flow.

**Valve:** 1/2" IPS chrome plated brass stay-open ball valve. Valve is US-made with chrome plated brass ball and PTFE seals.

**Bowl:** 11-1/8" diameter stainless steel (G1755) or 11-3/4" diameter orange ABS plastic (G1755P).

Mounting: Furnished with mounting shanks, locknuts and washers for mounting on countertop.

Supply: 1/2" NPT male inlet. Waste: 1-1/4" NPT male outlet.

**Sign:** ANSI-compliant identification sign.

Quality Assurance: Unit is completely assembled and water

tested prior to shipment.