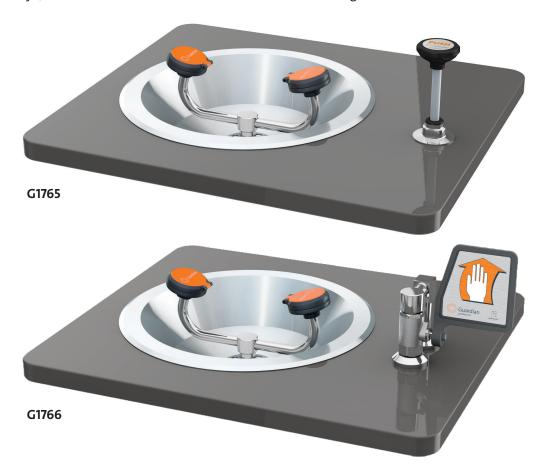

☐ **G1765** Eye/Face Wash, Recess Deck Mounted, Push-Down Valve ☐ **G1766** Eye/Face Wash, Recess Deck Mounted, Ball Valve with Flag Handle

**Application:** Eye/face wash for recessed mounting in countertop. Two large FS-Plus™ spray-type outlet heads deliver a flood of water for rinsing eyes and face.

**Spray Head Assembly:** Two FS-Plus<sup>™</sup> spray heads. Each head has a "flip top" dust cover, internal flow control and filter to remove impurities from the water flow.

**Valve:** 1/2" IPS brass stay-open ball valve. G1765 has valve mounted below counter and activated by push-down knob. G1766 has valve mounted above counter and activated by flag handle.

**Bowl:** 13" diameter flanged stainless steel bowl for recessed mounting in countertop. Furnished with all hardware necessary for installation in counter.

Supply: 1/2" NPT male inlet. Waste: 1-1/4" NPT female outlet.