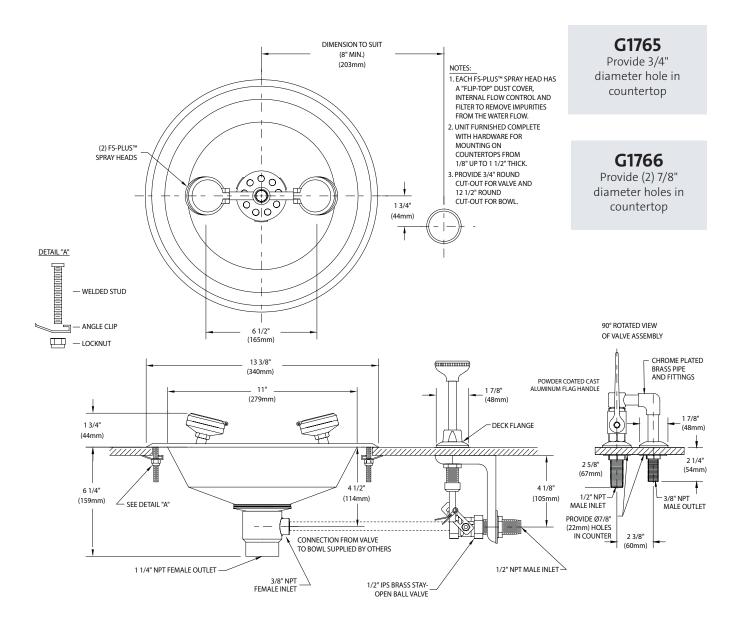

☐ **G1765** Eye/Face Wash, Recess Deck Mounted, Push-Down Valve ☐ **G1766** Eye/Face Wash, Recess Deck Mounted, Ball Valve with Flag Handle

**Application:** Eye/face wash for recessed mounting in countertop. Two large FS-Plus™ spray-type outlet heads deliver a flood of water for rinsing eyes and face.

**Spray Head Assembly:** Two FS-Plus<sup>™</sup> spray heads. Each head has a "flip top" dust cover, internal flow control and filter to remove impurities from the water flow.

**Valve:** 1/2" IPS brass stay-open ball valve. G1765 has valve mounted below counter and activated by push-down knob. G1766 has valve mounted above counter and activated by flag handle.

**Bowl:** 13" diameter flanged stainless steel bowl for recessed mounting in countertop. Furnished with all hardware necessary for installation in counter.

Supply: 1/2" NPT male inlet. Waste: 1-1/4" NPT female outlet.

Sign: ANSI-compliant identification sign.

Quality Assurance: Unit is completely assembled and water

tested prior to shipment.