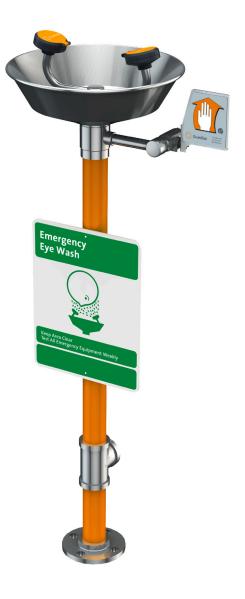

**G1784** Eye/Face Wash, Pedestal Mounted, All-Stainless Steel

**Application:** Free standing, pedestal mounted eye/face wash. Constructed entirely in stainless steel. Ideal for use in highly corrosive environments and clean room applications. Two large FS-Plus™ spray-type outlet heads deliver a flood of water for rinsing eyes and face.

**Sign:** ANSI-compliant identification sign.

**Quality Assurance:** Valve, bowl and spray head assembly is factory assembled and water tested prior to shipment.

ETL Listed 101496. Units have been tested to and comply with ANSI Z358.1-2014.

Sign Included