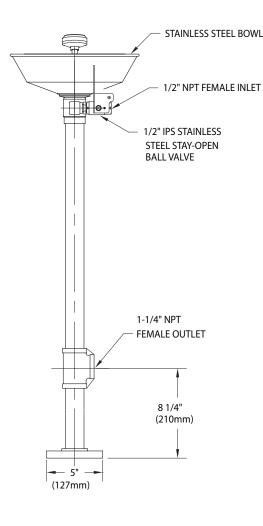

Spray Head Assembly: Two FS-Plus™ spray heads. Each head has a "flip top" dust cover, internal flow control and filter to remove impurities from the water flow.

**Valve:** 1/2" IPS stainless steel stay-open ball valve. Valve has stainless steel ball and Teflon® seals.

**Bowl:** 11-1/2" diameter stainless steel.

pipe and fittings: Schedule 40 stainless steel. Furnished with orange polyethylene covers on vertical piping for high visibility and corrosion resistance.

Supply: 1/2" NPT female inlet. Waste: 1-1/4" NPT female outlet.