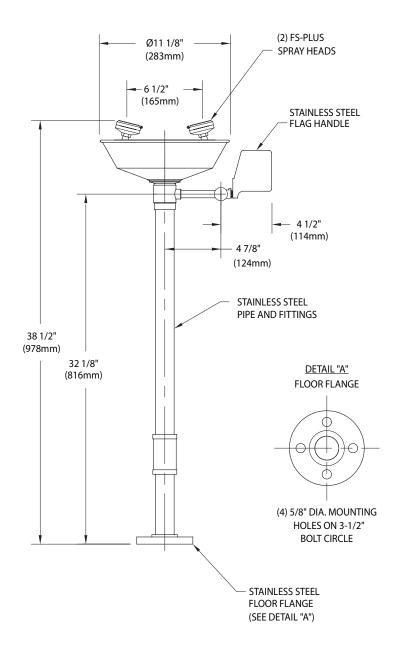

Spray Head Assembly: Two FS-Plus™ spray heads. Each head has a "flip top" dust cover, internal flow control and filter to remove impurities from the water flow.

**Valve:** 1/2" IPS stainless steel stay-open ball valve. Valve has stainless steel ball and Teflon® seals.

**Bowl:** 11-1/2" diameter stainless steel.

pipe and fittings: Schedule 40 stainless steel. Furnished with orange polyethylene covers on vertical piping for high visibility and corrosion resistance.

Supply: 1/2" NPT female inlet. Waste: 1-1/4" NPT female outlet.

## ☐ **G1784** Eye/Face Wash, Pedestal Mounted, All-Stainless Steel

EACH FS-PLUS SPRAY HEAD HAS A "FLIP-TOP" DUST COVER, INTERNAL FLOW CONTROL AND FILTER TO REMOVE IMPURITIES FROM THE WATER FLOW.