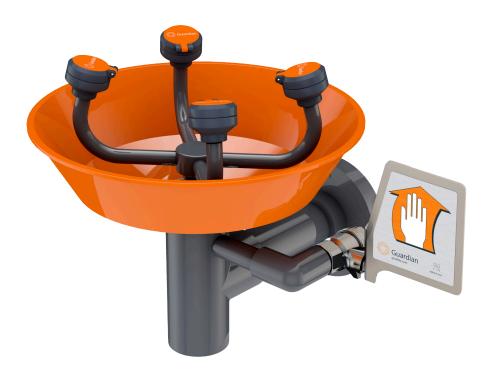

G1790 WideArea™ Eye/Face Wash, Wall Mounted, PVC Construction with Stainless Steel Valve

**Application:** WideArea<sup>™</sup> eye/face wash for wall mounting. Unit is constructed of PVC, PVC-coated components and a stainless steel valve for superior corrosion resistance. Ideal for use in industrial environments where harsh acids or caustics are present. Four GS-Plus™ spray-type outlet heads deliver a flood of water over a wide area of coverage for complete rinsing of eyes and face.

**Spray Head Assembly:** Four GS-Plus™ spray heads. Each head has a "flip top" dust cover, internal flow control and filter to remove impurities from the water flow.

**Valve:** 1/2" IPS Type 316 stainless steel stay-open ball valve. Valve has stainless steel ball and PTFE seals.

**Bowl:** 11-3/4" diameter orange ABS plastic. Mounting: Heavy duty PVC wall bracket.

Supply: 1/2" NPT female inlet.

Waste: 1-1/2" socket weld female outlet. Sign: ANSI-compliant identification sign.

Quality Assurance: Unit is completely assembled and water