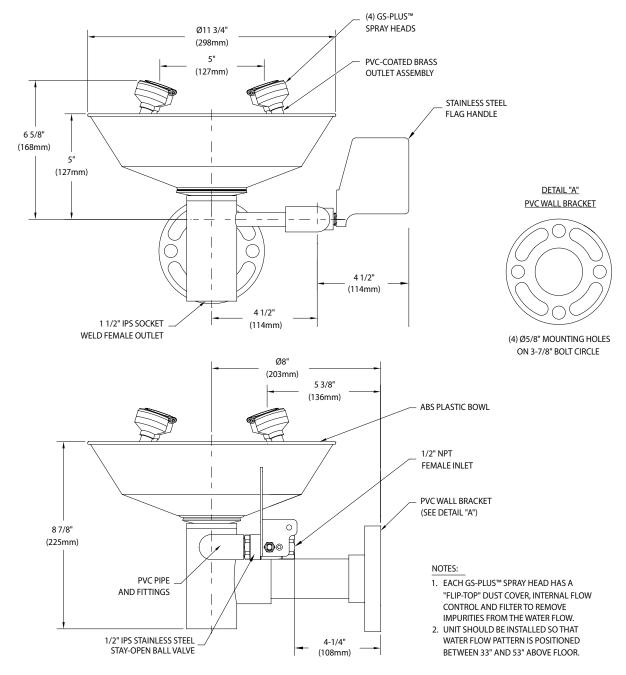

**Spray Head Assembly:** Four GS-Plus™ spray heads. Each head has a "flip top" dust cover, internal flow control and filter to remove impurities from the water flow.

**Valve:** 1/2" IPS Type 316 stainless steel stay-open ball valve. Valve has stainless steel ball and PTFE seals.

**Bowl:** 11-3/4" diameter orange ABS plastic. Mounting: Heavy duty PVC wall bracket.

Supply: 1/2" NPT female inlet.

Waste: 1-1/2" socket weld female outlet. Sign: ANSI-compliant identification sign.

Quality Assurance: Unit is completely assembled and water

tested prior to shipment.