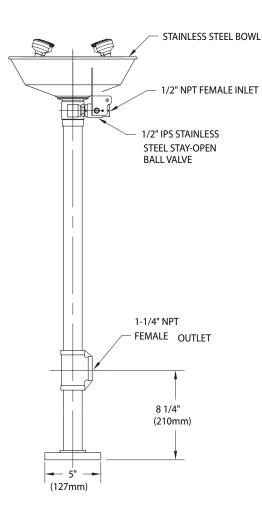

**Spray Head Assembly:** Four GS-Plus<sup>™</sup> spray heads. Each head has a "flip top" dust cover, internal flow control and filter to remove impurities from the water flow.

**Valve:** 1/2" IPS stainless steel stay-open ball valve. Valve has stainless steel ball and Teflon® seals.

**Bowl:** 11-1/2" diameter stainless steel

Pipe and Fittings: Schedule 40 stainless steel. Furnished with orange polyethylene covers on vertical piping for high visibility and corrosion resistance.

Supply: 1/2" NPT female inlet. Waste: 1-1/4" NPT female outlet.