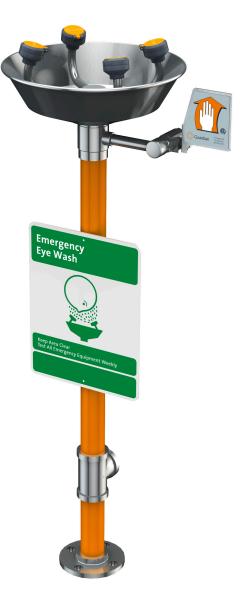

**G1794** WideArea™ Eye/Face Wash, Pedestal Mounted, All-Stainless Steel

**Application:** Free standing, pedestal mounted WideArea™ eye/face wash. Constructed entirely in stainless steel. Ideal for use in highly corrosive environments and clean room applications. Four GS-Plus™ spray-type outlet heads deliver a flood of water over a wide area of coverage for complete rinsing of eyes and face.

**Spray Head Assembly:** Four GS-Plus<sup>™</sup> spray heads. Each head has a "flip top" dust cover, internal flow control and filter to remove impurities from the water flow.

**Valve:** 1/2" IPS stainless steel stay-open ball valve. Valve has stainless steel ball and Teflon® seals.

**Bowl:** 11-1/2" diameter stainless steel

Pipe and Fittings: Schedule 40 stainless steel. Furnished with orange polyethylene covers on vertical piping for high visibility and corrosion resistance.

Supply: 1/2" NPT female inlet. Waste: 1-1/4" NPT female outlet.

Sign: ANSI-compliant identification sign.

**Ouality Assurance:** Valve, bowl and spray head assembly is factory assembled and water tested prior to shipment.