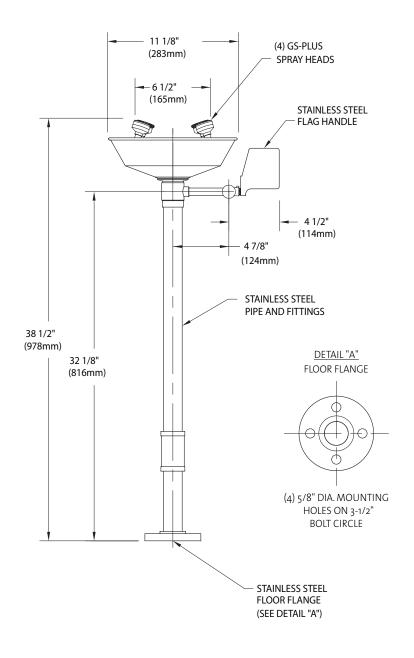

**Bowl:** 11-1/2" diameter stainless steel

Pipe and Fittings: Schedule 40 stainless steel. Furnished with orange polyethylene covers on vertical piping for high visibility and corrosion resistance.

Supply: 1/2" NPT female inlet. Waste: 1-1/4" NPT female outlet.

## ☐ **G1794** WideArea™ Eye/Face Wash, Pedestal Mounted, All-Stainless Steel

EACH GS-PLUS SPRAY HEAD HAS A "FLIP-TOP" DUST COVER, INTERNAL FLOW CONTROL AND FILTER TO REMOVE IMPURITIES FROM THE WATER FLOW.