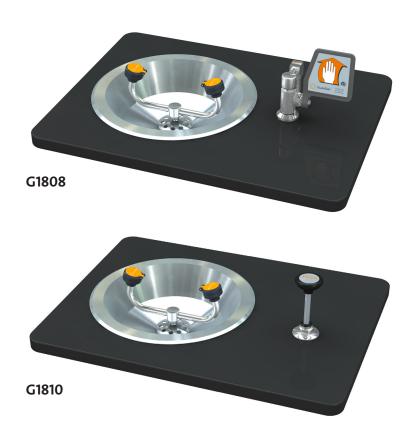

**G1808** Eyewash, Recess Deck Mounted, Ball Valve with Flag Handle ☐ **G1810** Eyewash, Recess Deck Mounted, Push-Down Valve

**Application:** Eyewash for recessed mounting in countertop. Two GS-Plus™ spray-type spray heads deliver a flood of water for rinsing eyes.

Spray Head Assembly: Two GS-Plus™ spray heads. Each head has a "flip top" dust cover, internal flow control and filter to remove impurities from the water flow.

**Valve:** 1/2" IPS brass stay-open ball valve. G1808 has valve mounted above counter and activated by flag handle. G1810 has valve mounted below counter and activated by push-down knob.

**Bowl:** 13" diameter flanged stainless steel bowl for recessed mounting in countertop. Furnished with all hardware necessary for installation in counter.

valve Supply: 1/2" NPT male inlet. Waste: 1-1/4" NPT female outlet.

Sign: ANSI-compliant identification sign.

Quality Assurance: Unit is completely assembled and water

tested prior to shipment.