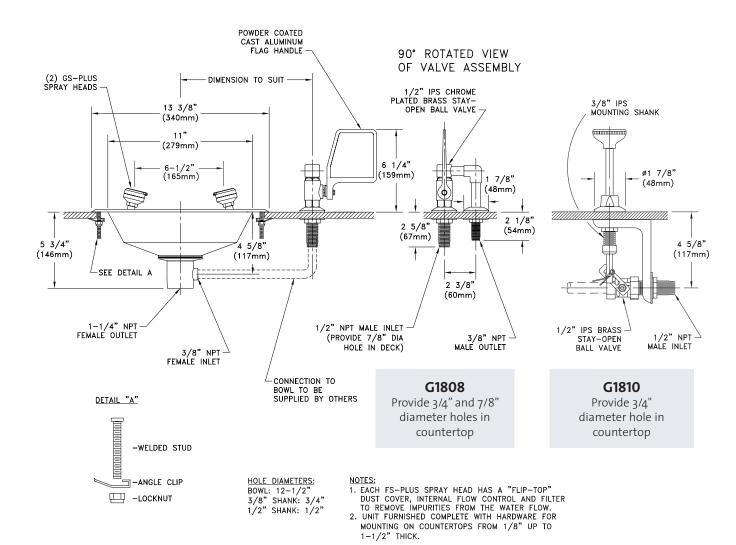

**G1808** Eyewash, Recess Deck Mounted, Ball Valve with Flag Handle ☐ **G1810** Eyewash, Recess Deck Mounted, Push-Down Valve

**Application:** Eyewash for recessed mounting in countertop. Two GS-Plus™ spray-type spray heads deliver a flood of water for rinsing eyes.

Spray Head Assembly: Two GS-Plus™ spray heads. Each head has a "flip top" dust cover, internal flow control and filter to remove impurities from the water flow.

**Valve:** 1/2" IPS brass stay-open ball valve. G1808 has valve mounted above counter and activated by flag handle. G1810 has valve mounted below counter and activated by push-down knob.

**Bowl:** 13" diameter flanged stainless steel bowl for recessed mounting in countertop. Furnished with all hardware necessary for installation in counter.

valve Supply: 1/2" NPT male inlet. Waste: 1-1/4" NPT female outlet.

Sign: ANSI-compliant identification sign.

Quality Assurance: Unit is completely assembled and water

tested prior to shipment.