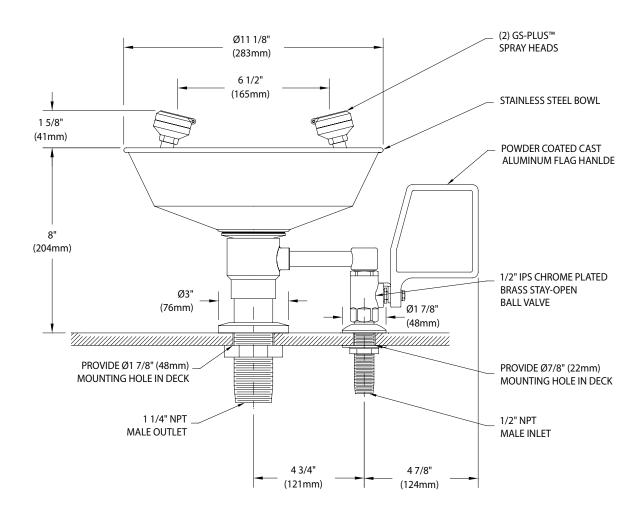

**Spray Head Assembly:** Two GS-Plus™ spray heads. Each head has a "flip top" dust cover, internal flow control and filter to remove impurities from the water flow.

Valve: 1/2" IPS chrome plated brass stay-open ball valve. Valve is US-made with chrome plated brass ball and PTFE seals.

Bowl: 11-1/8" diameter stainless steel (G1822) or 11-3/4" diameter orange ABS plastic (G1822P).

Mounting: Furnished with mounting shanks, locknuts and washers for mounting on countertop.

Supply: 1/2" NPT male inlet. Waste: 1-1/4" NPT male outlet.

## NOTES:

- EACH GS-PLUS™ SPRAY HEAD HAS A "FLIP-TOP" DUST COVER, INTERNAL FLOW CONTROL AND FILTER TO REMOVE IMPURITIES FROM THE WATER FLOW.
- UNIT FURNISHED COMPLETE WITH HARDWARE FOR MOUNTING ON COUNTERTOPS FROM 1/8" TO 1-1/2" THICK.