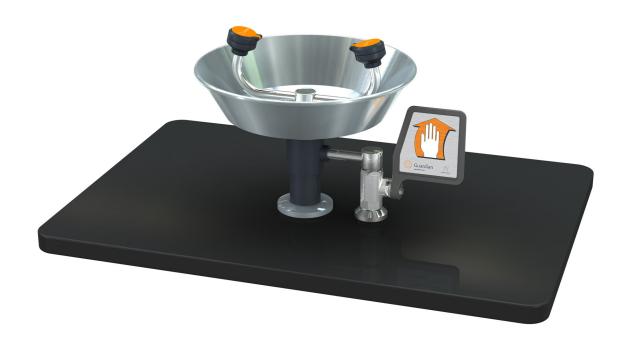

☐ **G1822** Eyewash, Deck Mounted, Stainless Steel Bowl ☐ **G1822P** Eyewash, Deck Mounted, Plastic Bowl

**Application:** Eyewash for exposed mounting on countertop. Two GS-Plus™ spray-type outlet heads deliver a flood of water for rinsing eyes.

**Spray Head Assembly:** Two GS-Plus™ spray heads. Each head has a "flip top" dust cover, internal flow control and filter to remove impurities from the water flow.

Valve: 1/2" IPS chrome plated brass stay-open ball valve. Valve is US-made with chrome plated brass ball and PTFE seals.

Bowl: 11-1/8" diameter stainless steel (G1822) or 11-3/4" diameter orange ABS plastic (G1822P).

Mounting: Furnished with mounting shanks, locknuts and washers for mounting on countertop.

Supply: 1/2" NPT male inlet. Waste: 1-1/4" NPT male outlet.

Sign: ANSI-compliant identification sign.

Quality Assurance: Unit is completely assembled and water

tested prior to shipment.