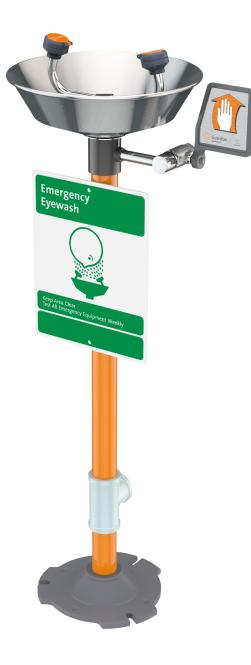

## **G1825** Eyewash, Pedestal Mounted, Stainless Steel Bowl

Application: Free standing, pedestal mounted eyewash with stainless steel bowl. Two GS-Plus™ spray-type outlet heads deliver a flood of water for rinsing eyes.

**Spray Head Assembly:** Two GS-Plus<sup>™</sup> spray heads. Each head has a "flip top" dust cover, internal flow control and filter to remove impurities from the water flow.

**Valve:** 1/2" IPS chrome plated brass stay-open ball valve. Valve is US-made with chrome plated brass ball and PTFE seals.

Bowl: 11-1/8" diameter stainless steel.

Pipe and Fittings: Schedule 40 galvanized steel. Furnished with orange polyethylene pipe covers for high visibility and corrosion resistance.

Supply: 1/2" NPT female inlet.

Waste: 1-1/4" NPT female outlet.

Sign: ANSI-compliant identification sign.

Quality Assurance: Valve, bowl and spray head assembly is factory assembled and water tested prior to shipment.