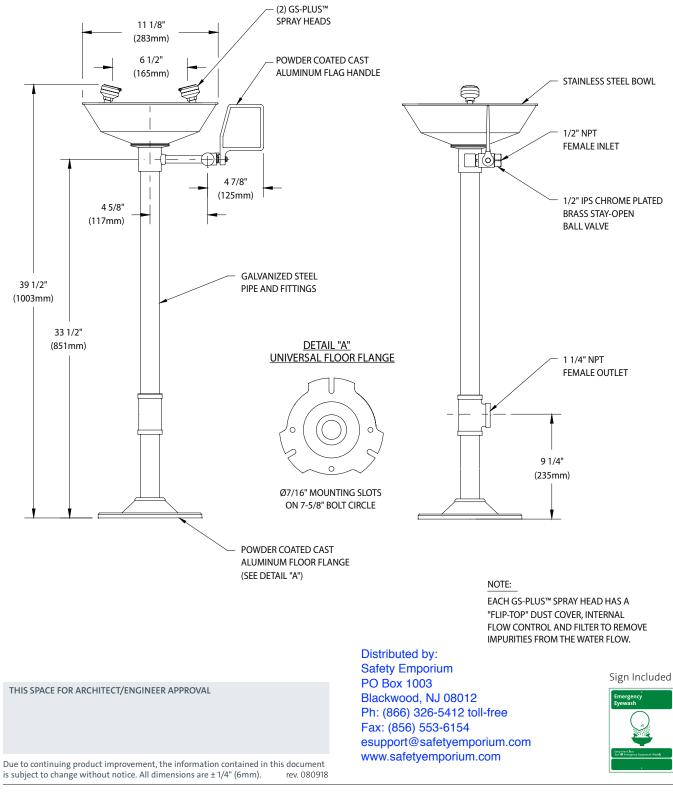

**Spray Head Assembly:** Two GS-Plus<sup>™</sup> spray heads. Each head has a "flip top" dust cover, internal flow control and filter to remove impurities from the water flow.

**Valve:** 1/2" IPS chrome plated brass stay-open ball valve. Valve is US-made with chrome plated brass ball and PTFE seals.

Bowl: 11-1/8" diameter stainless steel.

Pipe and Fittings: Schedule 40 galvanized steel. Furnished with orange polyethylene pipe covers for high visibility and corrosion resistance.

Supply: 1/2" NPT female inlet.

Waste: 1-1/4" NPT female outlet.

Sign: ANSI-compliant identification sign.

Quality Assurance: Valve, bowl and spray head assembly is factory assembled and water tested prior to shipment.