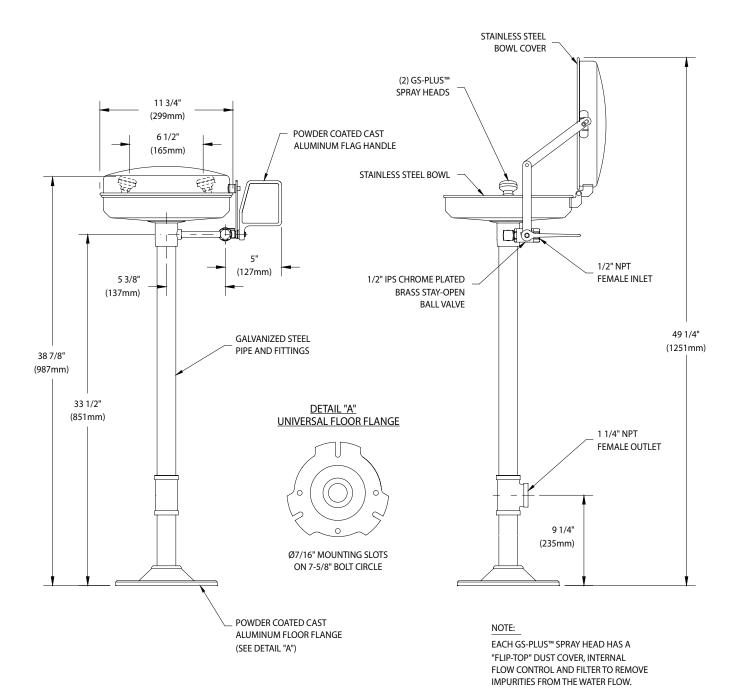

**Spray Head Assembly:** Two GS-Plus™ spray heads. Each head has an internal flow control and filter to remove impurities from the water flow.

**Valve:** 1/2" IPS chrome plated brass stay-open ball valve. Valve is US-made with chrome plated brass ball and PTFE seals.

**Bowl:** 11-1/2" stainless steel with bowl cover. Cover is raised automatically when flag handle is activated. Cover closes when handle is returned to closed position.

**Pipe and Fittings:** Schedule 40 galvanized steel. Furnished with orange polyethylene pipe covers for high visibility and corrosion resistance.

**Supply:** 1/2" NPT female inlet. **Waste:** 1-1/4" NPT female outlet.

**Sign:** ANSI-compliant identification sign.

**Quality Assurance:** Valve, bowl and spray head assembly is factory assembled and water tested prior to shipment.