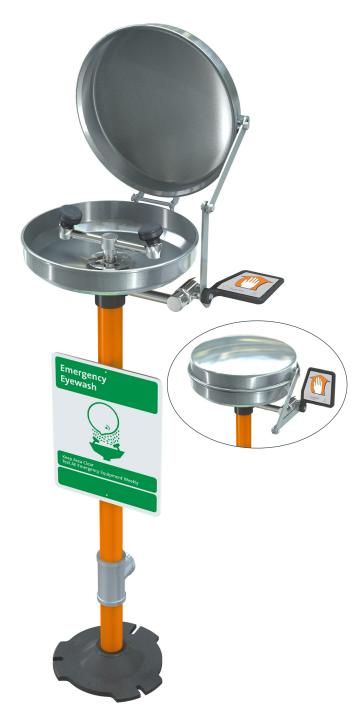

## ☐ **G1825BC** Eyewash, Pedestal Mounted, Stainless Steel Bowl and Cover

**Application:** Free standing, pedestal mounted eyewash. Unit has stainless steel cover to protect bowl from dust, dirt and other contaminants. Two GS-Plus™ spray-type outlet heads deliver a flood of water for rinsing eyes.

**Spray Head Assembly:** Two GS-Plus™ spray heads. Each head has an internal flow control and filter to remove impurities from the water flow.

**Valve:** 1/2" IPS chrome plated brass stay-open ball valve. Valve is US-made with chrome plated brass ball and PTFE seals.

**Bowl:** 11-1/2" stainless steel with bowl cover. Cover is raised automatically when flag handle is activated. Cover closes when handle is returned to closed position.

**Pipe and Fittings:** Schedule 40 galvanized steel. Furnished with orange polyethylene pipe covers for high visibility and corrosion resistance.

**Supply:** 1/2" NPT female inlet. **Waste:** 1-1/4" NPT female outlet.

**Sign:** ANSI-compliant identification sign.

**Quality Assurance:** Valve, bowl and spray head assembly is factory assembled and water tested prior to shipment.