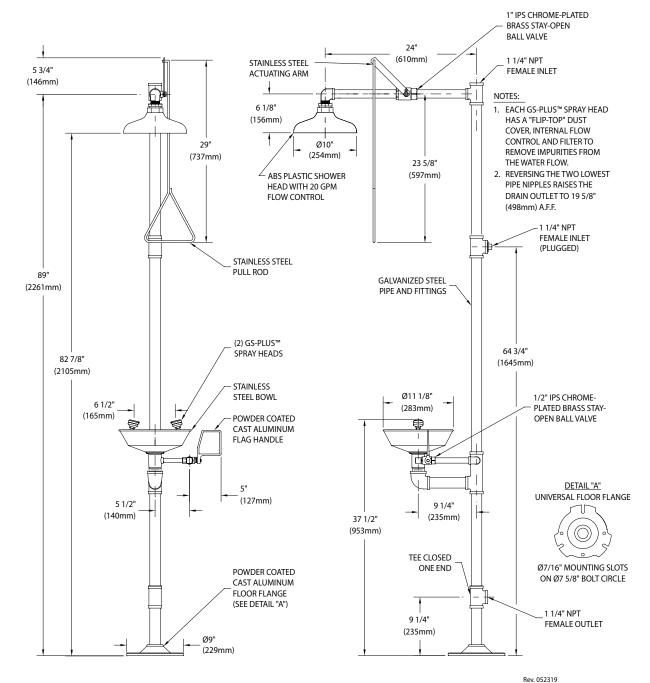

**Shower Head:** 10" diameter orange ABS plastic with 20 GPM flow control.

**Shower Valve:** 1" IPS chrome plated brass stay-open ball valve. Valve is US-made with chrome plated brass ball and PTFE seals. Furnished with stainless steel actuating arm and 29" stainless steel pull rod.

**Spray Head Assembly:** Two GS-Plus<sup>™</sup> spray heads. Each head has a "flip top" dust cover, internal flow control and filter to remove impurities from water flow.

**Eyewash Bowl:** 11-1/8" diameter stainless steel.

**Eyewash Valve:** 1/2" IPS chrome plated brass stay-open ball valve. Valve is US-made with chrome plated brass ball and

Pipe and Fittings: Schedule 40 galvanized steel. Furnished with orange polyethylene pipe covers for high visibility and corrosion resistance.

**Supply:** 1-1/4" NPT female top or side inlet.

Waste: 1-1/4" NPT female outlet. Outlet can be positioned at either 9-1/4" or 19-5/8" above finished floor by reversing lower pipe nipples.

Sign: ANSI-compliant identification sign.