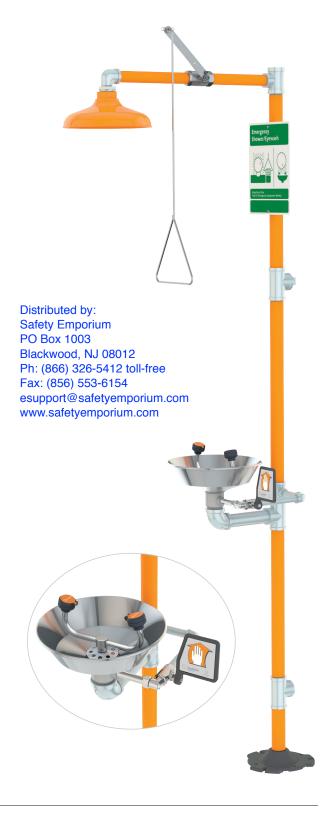

## ☐ **G1902** Safety Station with Eyewash, Stainless Steel Bowl

**Application:** Combination eyewash and shower safety station. Eyewash features a stainless steel bowl with two GS-Plus™ spray-type outlet heads that deliver a flood of water for rinsing

**Shower Head:** 10" diameter orange ABS plastic with 20 GPM flow control.

**Shower Valve:** 1" IPS chrome plated brass stay-open ball valve. Valve is US-made with chrome plated brass ball and PTFE seals. Furnished with stainless steel actuating arm and 29" stainless steel pull rod.

**Spray Head Assembly:** Two GS-Plus<sup>™</sup> spray heads. Each head has a "flip top" dust cover, internal flow control and filter to remove impurities from water flow.

**Eyewash Bowl:** 11-1/8" diameter stainless steel.

**Eyewash Valve:** 1/2" IPS chrome plated brass stay-open ball valve. Valve is US-made with chrome plated brass ball and

Pipe and Fittings: Schedule 40 galvanized steel. Furnished with orange polyethylene pipe covers for high visibility and corrosion resistance.

**Supply:** 1-1/4" NPT female top or side inlet.

Waste: 1-1/4" NPT female outlet. Outlet can be positioned at either 9-1/4" or 19-5/8" above finished floor by reversing lower pipe nipples.

Sign: ANSI-compliant identification sign.