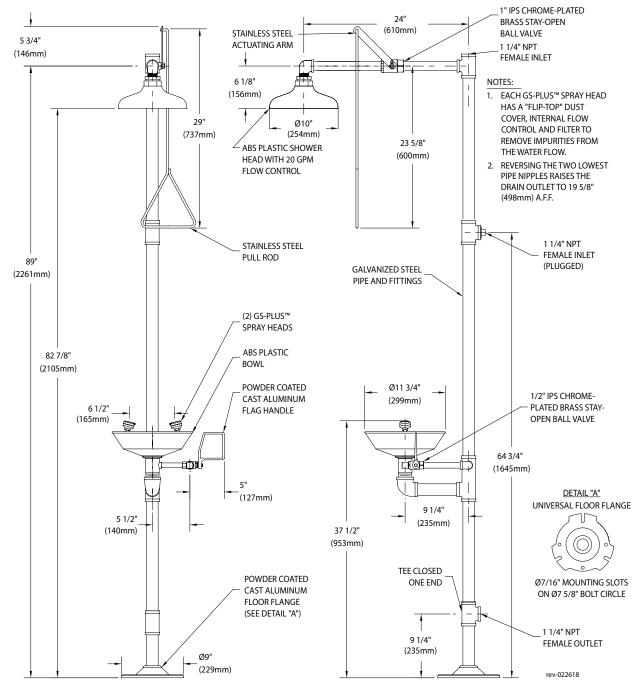

**Shower Head:** 10" diameter orange ABS plastic with 20 GPM flow control.

**Shower Valve:** 1" IPS chrome plated brass stay-open ball valve. Valve is US-made with chrome plated brass ball and PTFE seals. Furnished with stainless steel actuating arm and 29" stainless steel pull rod.

**Spray Head Assembly:** Two GS-Plus<sup>™</sup> spray heads. Each head has a "flip top" dust cover, internal flow control and filter to remove impurities from water flow.

**Eyewash Bowl:** 11-3/4" diameter orange ABS plastic.

**Evewash Valve:** 1/2" IPS chrome plated brass stay-open ball valve. Valve is US-made with chrome plated brass ball and PTFE seals.

Pipe and Fittings: Schedule 40 galvanized steel. Furnished with orange polyethylene pipe covers for high visibility and corrosion resistance.

**Supply:** 1-1/4" NPT female top or side inlet.

Waste: 1-1/4" NPT female outlet. Outlet can be positioned at either 9-1/4" or 19-5/8" above finished floor by reversing lower pipe nipples.

**Sign:** ANSI-compliant identification sign.