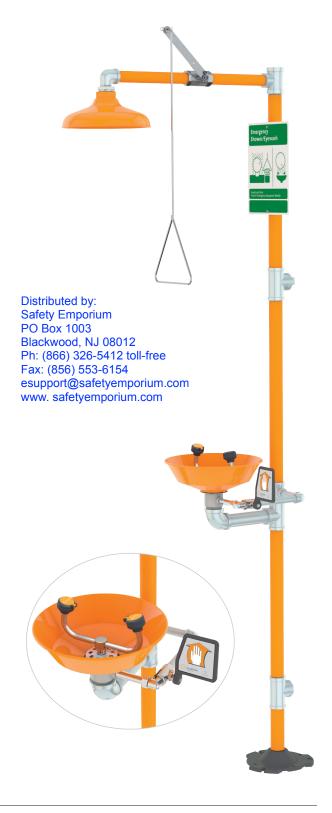

## **G1902P** Safety Station with Eyewash, Plastic Bowl

**Application:** Combination eyewash and shower safety station. Eyewash features a plastic bowl with two GS-Plus™ spray-type outlet heads that deliver a flood of water for rinsing eyes.

**Shower Head:** 10" diameter orange ABS plastic with 20 GPM flow control.

**Shower Valve:** 1" IPS chrome plated brass stay-open ball valve. Valve is US-made with chrome plated brass ball and PTFE seals. Furnished with stainless steel actuating arm and 29" stainless steel pull rod.

**Spray Head Assembly:** Two GS-Plus<sup>™</sup> spray heads. Each head has a "flip top" dust cover, internal flow control and filter to remove impurities from water flow.

**Eyewash Bowl:** 11-3/4" diameter orange ABS plastic.

**Evewash Valve:** 1/2" IPS chrome plated brass stay-open ball valve. Valve is US-made with chrome plated brass ball and PTFE seals.

Pipe and Fittings: Schedule 40 galvanized steel. Furnished with orange polyethylene pipe covers for high visibility and corrosion resistance.

**Supply:** 1-1/4" NPT female top or side inlet.

Waste: 1-1/4" NPT female outlet. Outlet can be positioned at either 9-1/4" or 19-5/8" above finished floor by reversing lower pipe nipples.

**Sign:** ANSI-compliant identification sign.