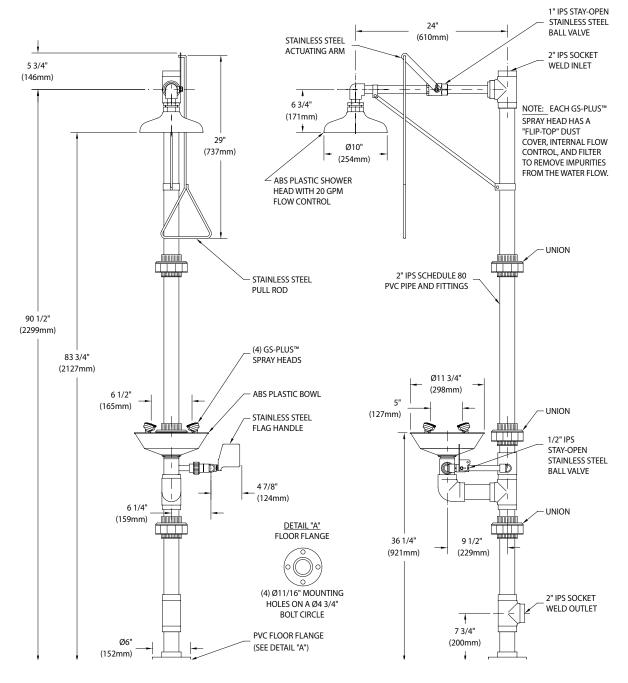

**Shower Head:** 10" diameter orange ABS plastic with 20 GPM flow control.

**Shower Valve:** 1" IPS Type 316 stainless steel stay-open ball valve. Valve has stainless steel ball and PTFE seals. Furnished with stainless steel actuating arm and 29" stainless steel

**Spray Head Assembly:** Four GS-Plus™ spray heads. Each head has a "flip top" dust cover, internal flow control and filter to remove impurities from water flow.

**Eye/Face Wash Bowl:** 11-3/4" diameter orange ABS plastic.

**Eye/Face Wash Valve:** 1/2" IPS Type 316 stainless steel stayopen ball valve. Valve has stainless steel ball and PTFE seals.

Pipe And Fittings: Schedule 80 PVC.

**Supply:** 2" IPS socket weld top female inlet.

Waste: 2" IPS socket weld female outlet. Sign: ANSI-compliant identification sign.

**Quality Assurance:** Valve and spray head assemblies are factory assembled and water tested prior to shipment.