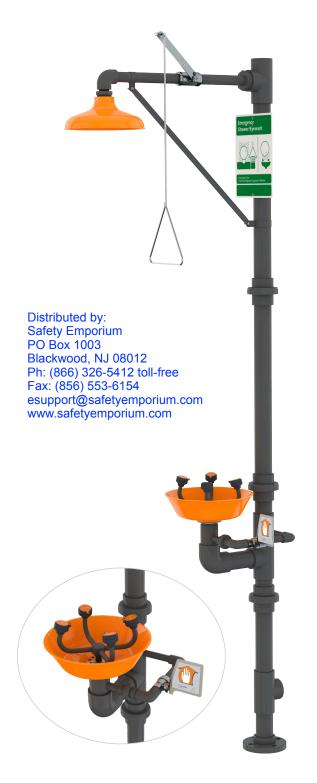

## ☐ **G1998** Safety Station with WideArea™ Eye/Face Wash, PVC Construction with Stainless Steel Valves

**Application:** All-PVC combination WideArea<sup>™</sup> eye/face wash and shower safety station. Unit is constructed of PVC, PVCcoated components and stainless steel valves for superior corrosion resistance. Ideal for industrial environments where harsh acids or caustics are present. Eye/face wash features four GS-Plus™ spray-type outlet heads that deliver a flood of water over a wide area of coverage for complete rinsing of eves and face.

**Shower Head:** 10" diameter orange ABS plastic with 20 GPM flow control.

**Shower Valve:** 1" IPS Type 316 stainless steel stay-open ball valve. Valve has stainless steel ball and PTFE seals. Furnished with stainless steel actuating arm and 29" stainless steel

**Spray Head Assembly:** Four GS-Plus™ spray heads. Each head has a "flip top" dust cover, internal flow control and filter to remove impurities from water flow.

**Eye/Face Wash Bowl:** 11-3/4" diameter orange ABS plastic.

**Eye/Face Wash Valve:** 1/2" IPS Type 316 stainless steel stayopen ball valve. Valve has stainless steel ball and PTFE seals.

Pipe And Fittings: Schedule 80 PVC.

**Supply:** 2" IPS socket weld top female inlet.

Waste: 2" IPS socket weld female outlet. Sign: ANSI-compliant identification sign.

**Quality Assurance:** Valve and spray head assemblies are factory assembled and water tested prior to shipment.