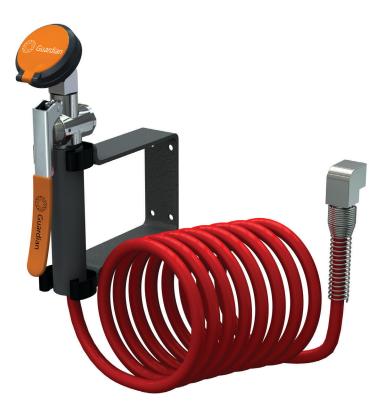

**G5016** Drench Hose Unit, Wall Mounted

**G5016BP** Drench Hose Unit, Wall Mounted, with Backflow Preventer

**Application:** Drench hose unit for wall mounting. Ideal for rinsing any part of user's eye, face or body. *Note: Under ANSI Z358.1-2014, drench hose units supplement, but do not replace, other types of emergency equipment.* 

**Spray Head:** Single FS-Plus<sup>™</sup> spray head. Spray head has "flip top" dust cover, internal flow control and filter to remove impurities from the water flow.

**Valve:** Forged brass squeeze valve activated by stainless steel lever handle. Valve has replaceable stainless steel seat for exceptional durability. Valve closes when lever handle is released.

**Hose:** 12' reinforced nylon retractable coiled hose. 180 PSI maximum working pressure.

**Mounting:** Bracket with spring clips to hold unit on wall. Clips position spray head and handle to face forward at all times.

**Backflow Preventer:** In-line dual check backflow preventer installed on inlet of hose (G5016BP only). ASSE 1024 Listed. *Note: Check with code authority for compliance with local plumbing code.* 

Supply: 3/8" NPT female inlet.