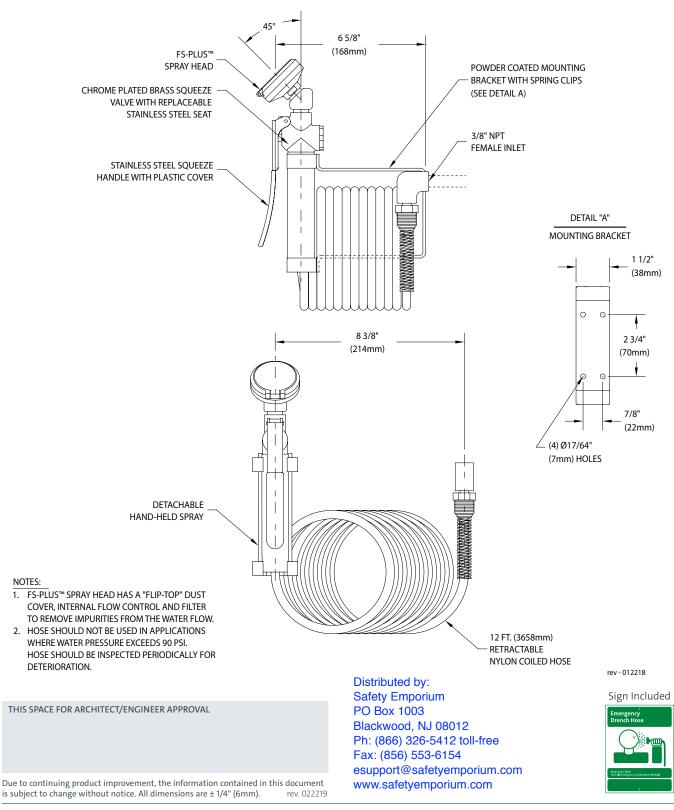

**Spray Head:** Single FS-Plus<sup>™</sup> spray head. Spray head has "flip top" dust cover, internal flow control and filter to remove impurities from the water flow.

**Valve:** Forged brass squeeze valve activated by stainless steel lever handle. Valve has replaceable stainless steel seat for exceptional durability. Valve closes when lever handle is released.

**Hose:** 12' reinforced nylon retractable coiled hose. 180 PSI maximum working pressure.

**Mounting:** Bracket with spring clips to hold unit on wall. Clips position spray head and handle to face forward at all times.

**Backflow Preventer:** In-line dual check backflow preventer installed on inlet of hose (G5016BP only). ASSE 1024 Listed. *Note: Check with code authority for compliance with local plumbing code.* 

Supply: 3/8" NPT female inlet.

## **Available Options**

**LC** Locking clip for valve handle. Valve stays open until locking clip is released.

**VB** In-line vacuum breaker for installation between valve and spray head.

**G3600LF** Thermostatic mixing valve precisely blends hot and cold water to deliver warm (tepid) water as required by ANSI Z358.1-2014. Refer to "Tempering Valves" section for complete technical and product selection information.