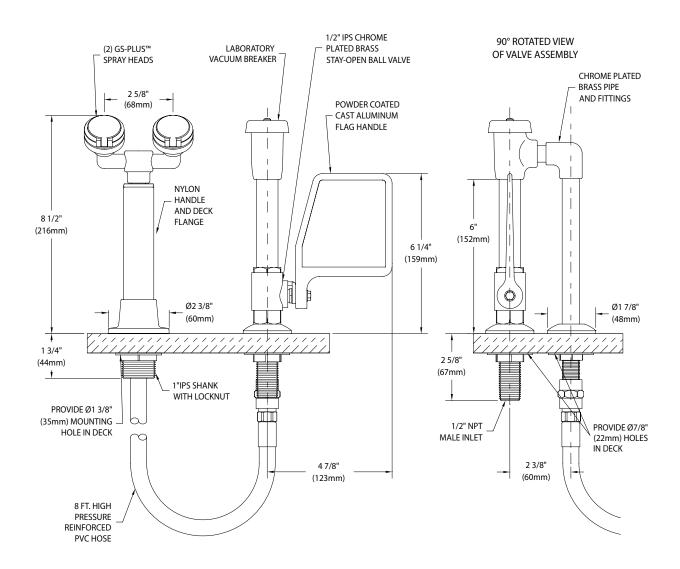

Spray Head Assembly: Two GS-Plus™ spray heads mounted side-by-side. Each head has a "flip top" dust cover, internal flow control and filter to remove impurities from the water

Valve: 1/2" IPS chrome plated brass stay-open ball valve. Valve is US-made with chrome plated brass ball and PTFE seals.

Vacuum Breaker: Atmospheric vacuum breaker installed on outlet of valve. Vacuum breaker is installed 6" above counter. Vacuum breaker is certified to comply with ASSE 1001/CSA-B64. Note: Check with code authority for compliance with local plumbing code.

Hose: 8' reinforced PVC hose. 275 PSI maximum working pressure.

**Mounting:** Eyewash assembly has deck flange for countertop mounting. Flange has handle locator guide to position spray heads facing forward at all times.

Supply: 1/2" NPT male inlet.

Sign: ANSI-compliant identification sign.

Quality Assurance: Unit is completely assembled and water tested prior to shipment.

## NOTES:

- 1. EACH GS-PLUS™ SPRAY HEAD HAS A "FLIP-TOP" DUST COVER, INTERNAL FLOW CONTROL AND FILTER TO REMOVE IMPURITIES FROM THE WATER FLOW.
- 2. HOSE SHOULD NOT BE USED IN APPLICATIONS WHERE WATER PRESSURE EXCEEDS 90 PSI. HOSE SHOULD BE INSPECTED PERIODICALLY FOR DETERIORATION.
- 3. VACUUM BREAKER IS CERTIFIED TO COMPLY WITH ASSE 1001.