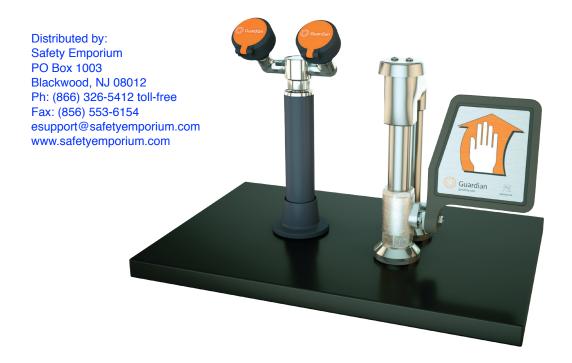

G5028VB Eyewash/Drench Hose Unit, Deck Mounted, Ball Valve with Flag Handle, with Vacuum Breaker

**Application:** Dual purpose eyewash/drench hose with ball valve and flag handle for deck mounting. Unit meets the provisions of ANSI Z358.1-2014 as both an eyewash and a drench hose. Unit may be left in the deck flange for use as a fixed eyewash, leaving user's hands free. Alternatively, unit may be removed for use as a drench hose to rinse any part of user's eyes, face or body. Vacuum breaker prevents external water and contaminants from seeping back into supply line.

THIS SPACE FOR ARCHITECT/ENGINEER APPROVAL

Due to continuing product improvement, the information contained in this document is subject to change without notice. All dimensions are  $\pm$  1/4" (6mm).

Distributed by:
Safety Emporium
PO Box 1003
Blackwood, NJ 08012
Ph: (866) 326-5412 toll-free
Fax: (856) 553-6154
esupport@safetyemporium.com
www.safetyemporium.com