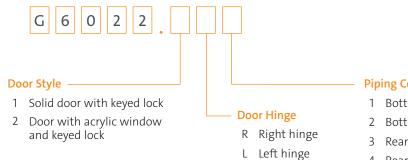

## **Ordering Information**

When ordering the G6022-XXX, the three digit code added to the model number specifies the following information. If no code is specified, the unit will be supplied with code 1R1 (solid door, right hinge and bottom inlets/top outlet).

## **Piping Configuration**

- 1 Bottom inlets/top outlet (as shown)
- 2 Bottom inlets/bottom outlet
- 3 Rear inlets/top outlet
- 4 Rear inlets/bottom outlet
- 5 Top inlets/top outlet
- 6 Top inlets/bottom outlet