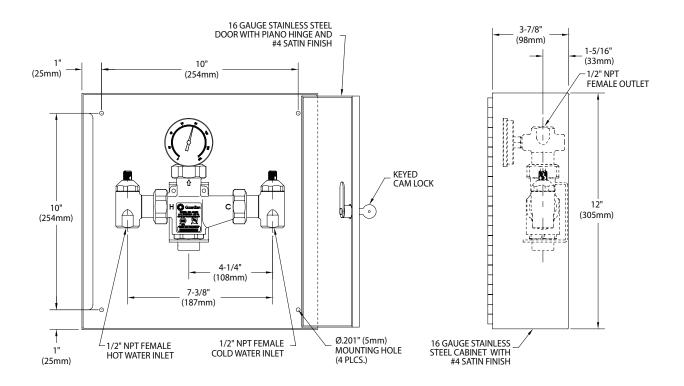

## G6022-XXX G6020 Thermostatic Mixing Valve with Surface Mounted Stainless Steel Cabinet

Distributed by:
Safety Emporium
PO Box 1003
Blackwood, NJ 08012
Ph: (866) 326-5412 toll-free
Fax: (856) 553-6154
esupport@safetyemporium.com
www. safetyemporium.com