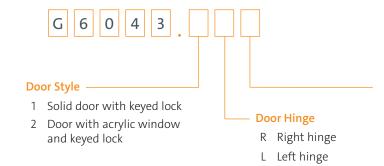

## **Ordering Information**

When ordering the G6043-XXX, the three digit code added to the model number specifies the following information. If no code is specified, the unit will be supplied with code 1R1 (solid door, right hinge and bottom inlets/top outlet).

## **Piping Configuration**

- 1 Bottom inlets/top outlet (as shown)
- 2 Bottom inlets/bottom outlet
- 3 Rear inlets/top outlet
- 4 Rear inlets/bottom outlet
- 5 Top inlets/top outlet
- 6 Top inlets/bottom outlet