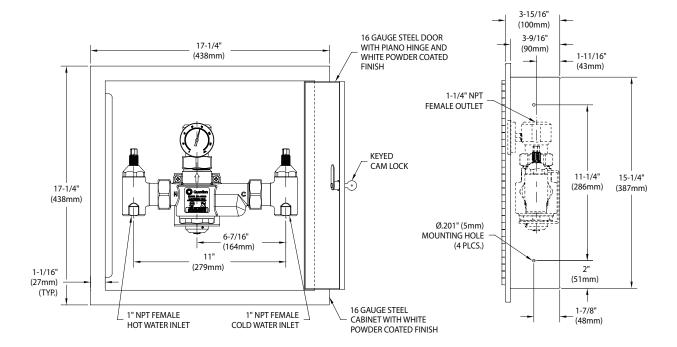

## G6043-XXX G6040 Thermostatic Mixing Valve with Recess Mounted Powder Coated Steel Cabinet

Distributed by:
Safety Emporium
PO Box 1003
Blackwood, NJ 08012
Ph: (866) 326-5412 toll-free
Fax: (856) 553-6154
esupport@safetyemporium.com
www. safetyemporium.com