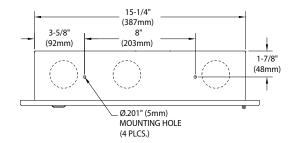

## G6043-XXX G6040 Thermostatic Mixing Valve with Recess Mounted Powder Coated Steel Cabinet



Distributed by:
Safety Emporium
PO Box 1003
Blackwood, NJ 08012
Ph: (866) 326-5412 toll-free
Fax: (856) 553-6154
esupport@safetyemporium.com
www. safetyemporium.com



## **Ordering Information**

When ordering the G6043-XXX, the three digit code added to the model number specifies the following information. If no code is specified, the unit will be supplied with code 1R1 (solid door, right hinge and bottom inlets/top outlet).



## **Piping Configuration**

- 1 Bottom inlets/top outlet (as shown)
- 2 Bottom inlets/bottom outlet
- 3 Rear inlets/top outlet
- 4 Rear inlets/bottom outlet
- 5 Top inlets/top outlet
- 6 Top inlets/bottom outlet





18 gesafety.com Guardian Equipment