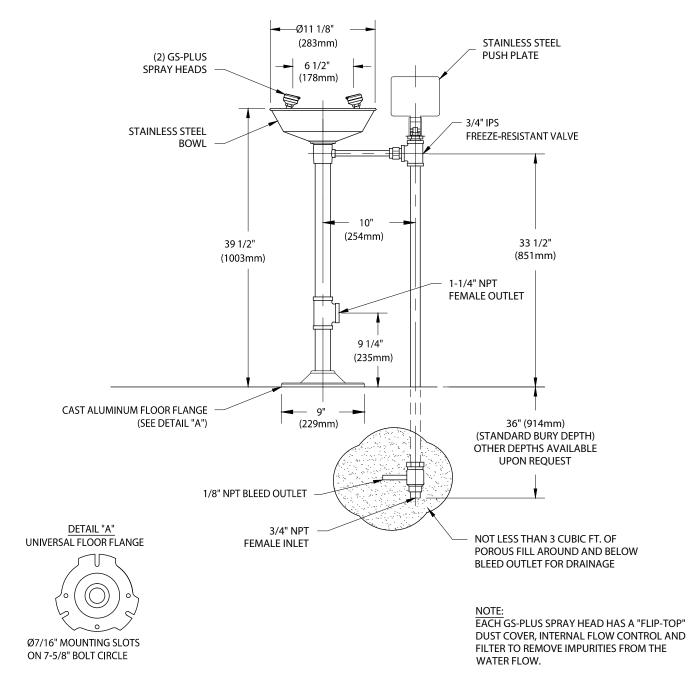

**Spray Head Assembly:** Two GS-Plus<sup>™</sup> spray heads. Each head has a "flip top" dust cover and internal flow control.

Valve: 3/4" IPS freeze-resistant valve with push plate. Valve body and supply line are buried below frost line to prevent freezing. Valve has 1/8" IPS bleed outlet to permit water standing in unit to drain out after use. Specify bury depth of valve when ordering.

**Bowl:** 11-1/2" diameter. Bowl is stainless steel (GFR1825) or orange ABS plastic (GFR1825P).

**Pipe and Fittings:** Schedule 40 galvanized steel. Furnished with orange polyethylene covers for vertical piping for high visibility and corrosion resistance.

Supply: 3/4" NPT female inlet. Waste: 1-1/4" NPT female outlet.

**Sign:** ANSI-compliant identification sign.

**Ouality Assurance:** Valve and spray head assemblies are factory assembled and water tested prior to shipment.