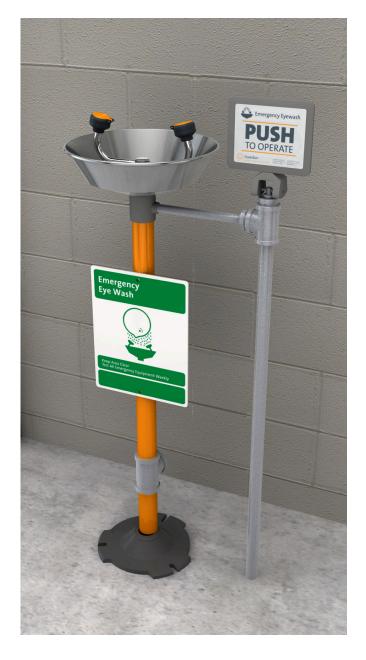

**GFR1825** Freeze-Resistant Eyewash, Pedestal Mounted, Stainless Steel Bowl **GFR1825P** Freeze-Resistant Eyewash, Pedestal Mounted, Plastic Bowl

**Application:** Freeze-resistant eyewash for pedestal mounting. Freeze-resistant valve and supply line are buried below frost line to protect against freezing. Unit is designed to drain completely after use, so that no standing water remains in unit and possibility of freeze-up is eliminated. Since unit is intended for use in cold weather conditions, consideration should be given to supplying unit with tempered water in accordance with ANSI Z358.1-2014. See "Tempering Units" section for more information.

**Spray Head Assembly:** Two GS-Plus<sup>™</sup> spray heads. Each head has a "flip top" dust cover and internal flow control.

Valve: 3/4" IPS freeze-resistant valve with push plate. Valve body and supply line are buried below frost line to prevent freezing. Valve has 1/8" IPS bleed outlet to permit water standing in unit to drain out after use. Specify bury depth of valve when ordering.

**Bowl:** 11-1/2" diameter. Bowl is stainless steel (GFR1825) or orange ABS plastic (GFR1825P).

**Pipe and Fittings:** Schedule 40 galvanized steel. Furnished with orange polyethylene covers for vertical piping for high visibility and corrosion resistance.

Supply: 3/4" NPT female inlet. Waste: 1-1/4" NPT female outlet.

**Sign:** ANSI-compliant identification sign.

**Ouality Assurance:** Valve and spray head assemblies are factory assembled and water tested prior to shipment.

ETL Listed 101496. Units have been tested to and comply with ANSI Z358.1-2014.

Sign Included