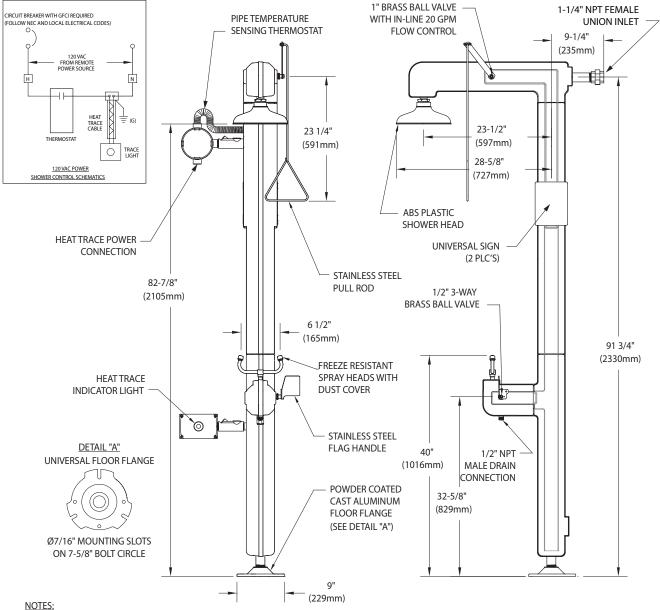

## GFR3200 Heated Safety Station with Eyewash, Top Inlet, Rated for Class I, Division 1 Environment

**Application:** Class I, Division 1 rated electric heat-traced stations prevent freezing in extremely hazardous, cold weather conditions where flammable gases are routinely expected. Thermostat regulated units are heated by self-limiting heat-tracing cable wrapped around internal pipe. Units are intended for cold weather use down to -40°F. See 'Tempering Valves' section to ensure tepid water compliance with ANSI Z358.1-2014.

Heating Cable: Self-regulated with external termination guards. Thermostat activates when internal piping temperature falls below 50°F. FM, UL, and CSA approved for Class I, Division 1, Groups B, C, and D.

**Electrical System:** Unit is fully wired at factory. Junction box and components rated for Class I, Division 1, Groups B, C, and D. Requires 120 VAC single phase power supply. Heat-trace indicator light included. Note: In order to meet Class I, Division 1 requirements, approved conduit and fittings must be used during installation.

**Jacket/Insulation:** UV-resistant orange ABS plastic with polyethylene foam insulation. Jacket sections are secured with removable stainless steel screws for easy maintenance.

Shower Head: 10" diameter orange ABS plastic with 20 GPM flow control.

Shower Valve: 1" IPS brass stay-open ball valve. US-made with brass ball and PTFE seals. Includes stainless steel actuating arm and 29" stainless steel pull rod.

Spray Head Assembly: Freeze-resistant with float-off dust covers and internal flow control.

**Eyewash Valve:** 1/2" IPS brass three-way self-draining stay-open ball valve. US-made with brass ball and PTFE seals. Includes 1/2" NPT port to drain water from spray heads after use.

Pipe and Fittings: Schedule 40 galvanized steel.

Supply: 1-1/4" NPT female top inlet.

Sign: ANSI-compliant identification sign.

Quality Assurance: Factory tested prior to shipment. Ships fully assembled and crated.

## **Available Options**

**SSH** Stainless steel shower head

- **GRN** Green ABS plastic shower head and shell
- HV 240 volt heat-tracing

**TL** Heat-trace indicator light

SP Scald protection valve

**FP** Freeze protection valve