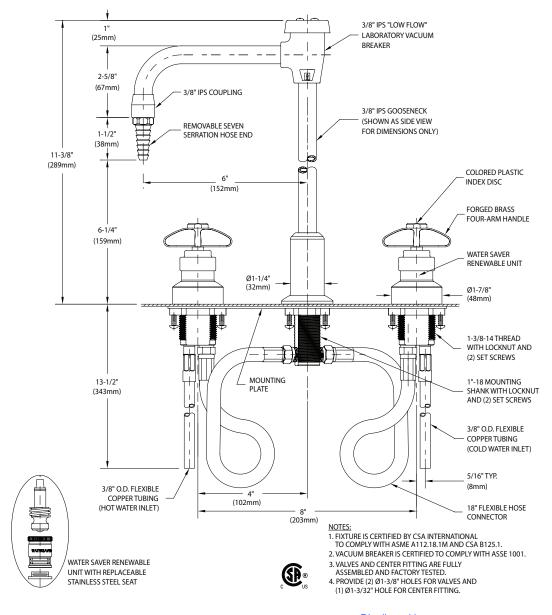

## **Laboratory Mixing Faucets**

| L2211VB Laboratory Mixing Faucet, Deck Mounted, 6" Rigid Vacuum Breaker Gooseneck |
|-----------------------------------------------------------------------------------|
| L2212VB Same as above except with Swing Vacuum Breaker Gooseneck                  |
| L2214VB Same as above except with Rigid/Swing Vacuum Breaker Gooseneck            |