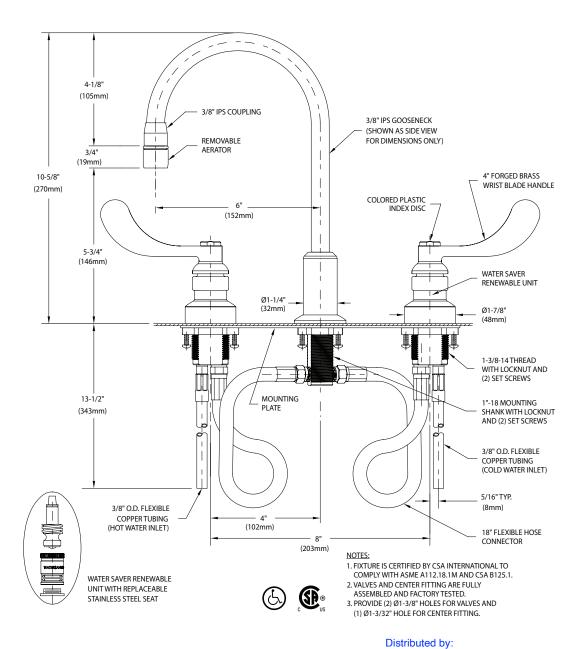

## **Laboratory Mixing Faucets**

| L2221 | Laboratory Mixing Faucet, Deck Mounted, 6" Rigid Gooseneck, Aerator, Wrist Blade Handle |
|-------|-----------------------------------------------------------------------------------------|
| L2222 | Same as above except with Swing Gooseneck                                               |

THIS SPACE FOR ARCHITECT/ENGINEER APPROVAL

Due to continuing product improvement, the information contained in this document is subject to change without notice. All dimensions are  $\pm$  1/4" (6mm). Rev. 122619