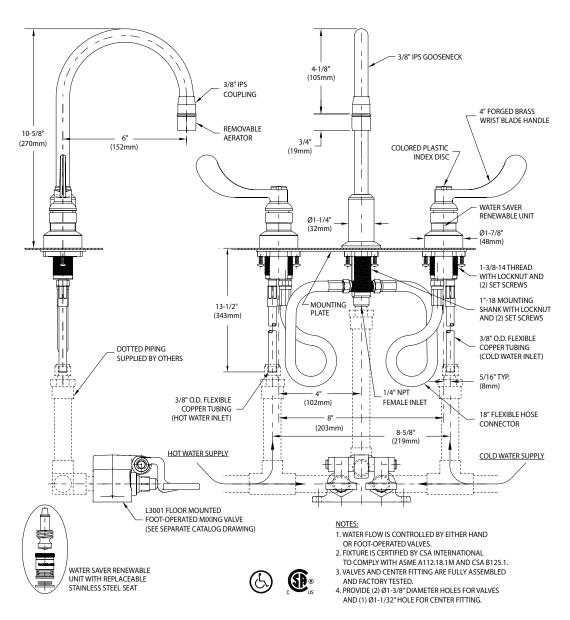

## **Laboratory Mixing Faucets**

L2221TWI-3001 Laboratory Mixing Faucet, Deck Mounted, 6" Rigid Gooseneck, Aerator, Wrist Blade Handles, Foot-Operated Mixing Valve

L2222TWI-3001 Same as above except with Swing Gooseneck

L2224TWI-3001 Same as above except with Rigid/Swing Gooseneck

THIS SPACE FOR ARCHITECT/ENGINEER APPROVAL

Due to continuing product improvement, the information contained in this document is subject to change without notice. All dimensions are  $\pm$  1/4" (6mm). Rev. 122619