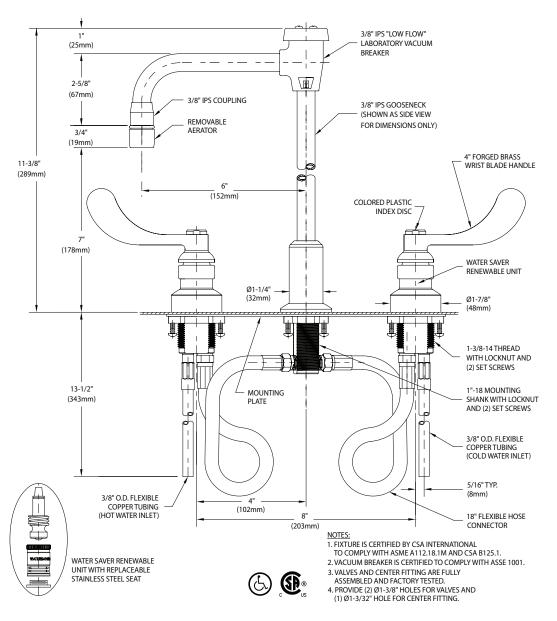

## **Laboratory Mixing Faucets**

| L2221VB | Laboratory Mixing Faucet, Deck Mounted, 6" Rigid Vacuum Breaker Gooseneck, Aerator |
|---------|------------------------------------------------------------------------------------|
|         | Wrist Blade Handles                                                                |

L2222VB Same as above except with Swing Vacuum Breaker Gooseneck

L2224VB Same as above except with Rigid/Swing Vacuum Breaker Gooseneck

THIS SPACE FOR ARCHITECT/ENGINEER APPROVAL

Due to continuing product improvement, the information contained in this document is subject to change without notice. All dimensions are  $\pm$  1/4" (6mm). Rev. 122619